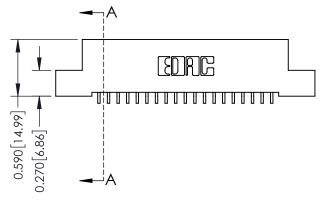

## **Mounting Option**

08-#4-40 Unified Threaded Inserts

## **Contact Detail**

559-90 Degree Bend (Code 541 Contacts) .100 [2.54] Contact Spacing x .200 [5.08] Row Spacing







## 0.410[10.41] **SECTION A-A**

## **See Accompanying Pages for:**

- **Contact Bend Details**
- **Mounting Options**

| 342 / 392 Card Edge Connector |
|-------------------------------|
| Part Number: 342-019-559-108  |



342 ENG MASTER J.LEE DATE: OCT. 06/09 NTS SHEET 1 OF 3

342 Assembly

THIS IS A C.A.D. GENERATED DRAWING DO NOT MAKE MANUAL REVISIONS TO MASTER. ISSUE NUMBER

ORIGINAL

1



| 342 / 392 Series Card Edge Connector<br>Contact Bend Detail |                                                                                                                                              | ACAD REFERENCE NO. 342 ENG MASTER |             |          |          |
|-------------------------------------------------------------|---------------------------------------------------------