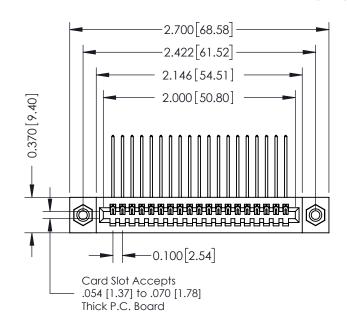

## **See Accompanying Pages for:**

- **Contact Bend Details**
- **Mounting Options**

| 342 / 392 Card Edge Connector |
|-------------------------------|
| Part Number: 342-019-559-108  |

342 ENG MASTER J.LEE DATE: OCT. 06/09 NTS SHEET 1 OF 3