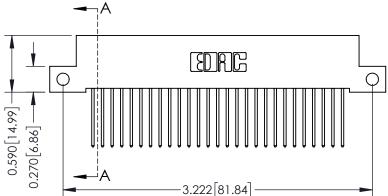

342 ENG MASTER

342 Assembly

THIS IS A C.A.D. GENERATED DRAWING DO NOT MAKE MANUAL REVISIONS TO MASTER. ISSUE NUMBER

ORIGINAL

1

| 342 / 392 Series Card Edge Connector<br>Contact Bend Detail |                                                                                                                                                                                                  | ACAD REFERENCE NO. 342 ENG MASTER |             |                  |        |
|-------------------------------------------------------------|--------------------------------------------------------------------------------------------------------------------------------------------------------------------------------------------------|-----------------------------------|-------------|------------------|--------|
|                                                             |                                                                                                                                                                                                  | DRAWN:                            | J.LEE       | DATE: OCT. 06/09 |        |
|                                                             |                                                                                                                                                                                                  | CHECKED:                          |             | DATE:            |        |
| TORONTO, ONTARIO                                            | THESE DRAWINGS AND SPECIFICATIONS ARE THE PROPERTY OF EDAC INC. AND SHALL NOT BE REPRODUCED, OR COPIED OR USED AS THE BASIS FOR THE MANUFACTURE OR SALE OF APPARATUS WITHOUT WRITTEN PERMISSION. | SCALE:                            | NTS         | SHEET :          | 2 OF 3 |
|                                                             |                                                                                                                                                                                                  | DRAWING                           | NUMBER      |                  | ISSUE  |
| YOUR CONNECTION TO QUALITY & SERVICE                        |                                                                                                                                                                                                  | 3                                 | 42 Assembly |                  | 1      |