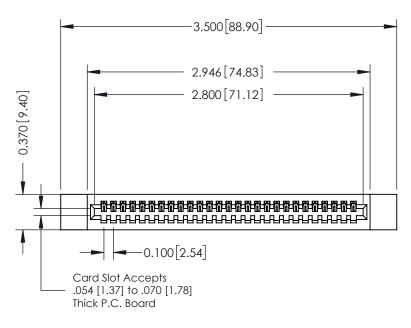

## **See Accompanying Pages for:**

- **Contact Bend Details**
- **Mounting Options**

342 / 392 Card Edge Connector Part Number: 342-027-540-112

YOUR CONNECTION TO QUALITY & SERVICE

J.LEE DATE: OCT. 06/09 SHEET 1 OF 3