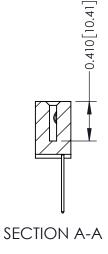

**Mounting Option** 

12-.128 (3.25) Dia. Side Mounting Holes

**Contact Detail** 

540-Wire Wrap .025 Sq.(0.64 Sq.) - Tail LG=.570(14.48) .100 [2.54] Contact Spacing x .200 [5.08] Row Spacing