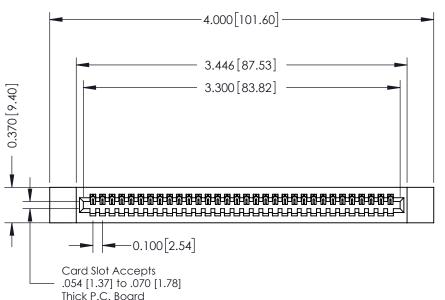

**Mounting Option** 12-.128 (3.25) Dia. Side Mounting Holes

**Contact Detail** 

524-P.C. Tail .018 Sq.(0.46 Sq.) - Tail LG=.185(4.70) .100 [2.54] Contact Spacing x .200 [5.08] Row Spacing

**See Accompanying Pages for:** 