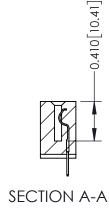

342 Assembly

THIS IS A C.A.D. GENERATED DRAWING DO NOT MAKE MANUAL REVISIONS TO MASTER. ISSUE NUMBER

ORIGINAL

1

| 342 / 392 Series Card Edge Connector |                                                               |          | ACAD REFERENCE NO. 342 ENG MASTER |                  |        |  |
|--------------------------------------|---------------------------------------------------------------|----------|-----------------------------------|------------------|--------|--|
| Contact Bend Detail                  |                                                               | DRAWN:   | J.LEE                             | DATE: OCT. 06/09 |        |  |
|                                      |                                                               | CHECKED: |                                   | DATE:            |        |  |
|                                      | OR USED AS THE BASIS FOR THE MANUFACTURE OR SALE OF APPARATUS | SCALE:   | NTS                               | SHEET :          | 2 OF 3 |  |
| TORONTO, ONTARIO                     |                                                               | DRAWING  | NUMBER                            |                  | ISSUE  |  |
| YOUR CONNECTION TO QUALITY & SERVICE |                                                               | 3        | 42 Assembly                       |                  | 1      |  |