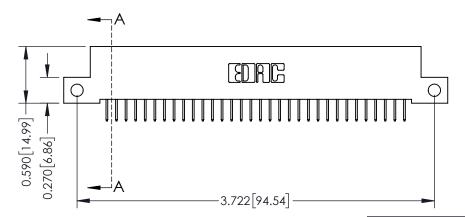

THIS IS A C.A.D. GENERATED DRAWING DO NOT MAKE MANUAL REVISIONS TO MASTER

ISSUE NUMBER

ORIGINAL

1

| 342 / 392 Card Edge Conne | ACAD REFERENCE NO. 342 ENG MASTER                                                                                                                                                               |                |                         |        |
|---------------------------|-------------------------------------------------------------------------------------------------------------------------------------------------------------------------------------------------|----------------|-------------------------|--------|
| Mounting Options          |                                                                                                                                                                                                 | DRAWN: J.LEE   | DATE: <b>OCT. 06/09</b> |        |
| Moorning Ophons           | CHECKED:                                                                                                                                                                                        | DATE:          |                         |        |
|                           | THESE DRAWINGS AND SPECIFICATIONS ARE THE PROPERTY OF EDAC INC.,AND SHALL NOT BE REPRODUCED,OR COPIED OR USED AS THE BASIS FOR THE MANUFACTURE OR SALE OF APPARATUS WITHOUT WRITTEN PERMISSION. | SCALE: NTS     | SHEET :                 | 3 OF 3 |
|                           |                                                                                                                                                                                                 | DRAWING NUMBER | •                       | ISSUE  |
|                           |                                                                                                                                                                                                 | 342 Assembly   |                         | 1      |