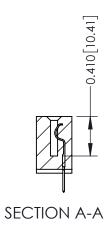

342 Assembly

THIS IS A C.A.D. GENERATED DRAWING DO NOT MAKE MANUAL REVISIONS TO MASTER. ISSUE NUMBER

ORIGINAL

1

| 342 / 392 Series Card Edge Connector<br>Contact Bend Detail |                                                                                                                                     | ACAD REFERENCE NO. 342 ENG MASTER |             |          |          |
|-------------------------------------------------------------|-------------------------------------------------------------------------------------------------------------------------------------|-----------------------------------|-------------|----------|----------|
|                                                             |                                                                                                                                     | DRAWN:                            | J.LEE       | DATE: OC | T. 06/09 |
|                                                             |                                                                                                                                     | CHECKED:                          |             | DATE:    |          |
| EDAC INC                                                    | ARE THE PROPERTY OF EDAC INC.,AND — SHALL NOT BE REPRODUCED,OR COPIED OR USED AS THE BASIS FOR THE MANUFACTURE OR SALE OF APPARATUS | SCALE:                            | NTS         | SHEET :  | 2 OF 3   |
| TORONTO, ONTARIO                                            |                                                                                                                                     | DRAWING                           | NUMBER      |          | ISSUE    |
| YOUR CONNECTION TO QUALITY & SERVICE                        |                                                                                                                                     | 3                                 | 42 Assembly |          | 1        |