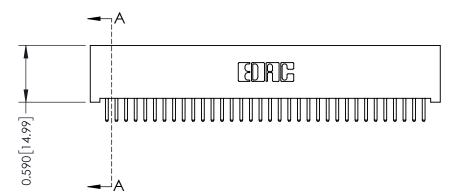

342 Assembly

THIS IS A C.A.D. GENERATED DRAWING DO NOT MAKE MANUAL REVISIONS TO MASTER. ISSUE NUMBER

ORIGINAL

1

| 342 / 392 Series Card Edge Connector<br>Contact Bend Detail |                                                                                                                                     | ACAD REFERENCE NO. 342 ENG MASTER |             |          |          |
|-------------------------------------------------------------|-------------------------------------------------------------------------------------------------------------------------------------|-----------------------------------|-------------|----------|----------|
|                                                             |                                                                                                                                     | DRAWN:                            | J.LEE       | DATE: OC | T. 06/09 |
|                                                             |                                                                                                                                     | CHECKED:                          |             | DATE:    |          |
| EDAC INC                                                    | ARE THE PROPERTY OF EDAC INC.,AND — SHALL NOT BE REPRODUCED,OR COPIED OR USED AS THE BASIS FOR THE MANUFACTURE OR SALE OF APPARATUS | SCALE:                            | NTS         | SHEET :  | 2 OF 3   |
| TORONTO, ONTARIO                                            |                                                                                                                                     | DRAWING                           | NUMBER      |          | ISSUE    |
| YOUR CONNECTION TO QUALITY & SERVICE                        |                                                                                                                                     | 3                                 | 42 Assembly |          | 1        |