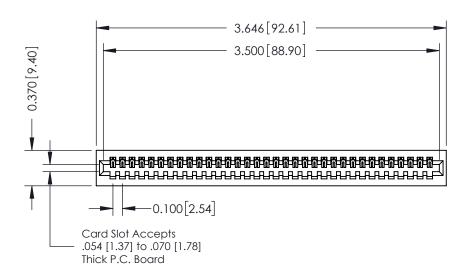

**Mounting Option** 01-No Mounting Lugs **Contact Detail** 

520-P.C. Tail .030x.018(0.76x0.46) - Tail LG=.185(4.70) .100 [2.54] Contact Spacing x .200 [5.08] Row Spacing

**See Accompanying Pages for:** 

- **Contact Bend Details**
- **Mounting Options**

| 342 / 392 Card Edge Connector |
|-------------------------------|
| Part Number: 342-034-520-101  |

YOUR CONNECTION TO QUALITY & SERVICE

342 ENG MASTER J.LEE DATE: OCT. 06/09 SHEET 1 OF 3 NTS

342 Assembly

THIS IS A C.A.D. GENERATED DRAWING DO NOT MAKE MANUAL REVISIONS TO MASTER. ISSUE NUMBER

ORIGINAL

1

| 342 / 392 Series Card Edge Connector<br>Contact Bend Detail |                                                                                                                                     | ACAD REFERENCE NO. 342 ENG MASTER |             |          |          |
|-------------------------------------------------------------|-------------------------------------------------------------------------------------------------------------------------------------|-----------------------------------|-------------|----------|----------|
|                                                             |                                                                                                                                     | DRAWN:                            | J.LEE       | DATE: OC | T. 06/09 |
|                                                             |                                                                                                                                     | CHECKED:                          |             | DATE:    |          |
| EDAC INC                                                    | ARE THE PROPERTY OF EDAC INC.,AND — SHALL NOT BE REPRODUCED,OR COPIED OR USED AS THE BASIS FOR THE MANUFACTURE OR SALE OF APPARATUS | SCALE:                            | NTS         | SHEET :  | 2 OF 3   |
| TORONTO, ONTARIO                                            |                                                                                                                                     | DRAWING                           | NUMBER      |          | ISSUE    |
| YOUR CONNECTION TO QUALITY & SERVICE                        |                                                                                                                                     | 3                                 | 42 Assembly |          | 1        |