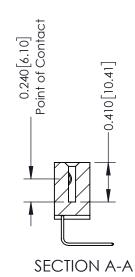

**Mounting Option** 01-No Mounting Lugs **Contact Detail** 

558-90 Degree Bend (Code 541 Contacts) .100 [2.54] Contact Spacing x .200 [5.08] Row Spacing

## **See Accompanying Pages for:**

- **Contact Bend Details**
- **Mounting Options**

342 / 392 Card Edge Connector Part Number: 342-040-558-101

YOUR CONNECTION TO QUALITY & SERVICE

CANADA

342 ENG MASTER J.LEE DATE: OCT. 06/09 SHEET 1 OF 3

342 Assembly

THIS IS A C.A.D. GENERATED DRAWING DO NOT MAKE MANUAL REVISIONS TO MASTER. ISSUE NUMBER

ORIGINAL

1

| 342 / 392 Series Card Edge Connector<br>Contact Bend Detail |                                                                                                                                                                                                  | ACAD REFERENCE NO. 342 ENG MASTER |             |                  |        |
|-------------------------------------------------------------|--------------------------------------------------------------------------------------------------------------------------------------------------------------------------------------------------|-----------------------------------|-------------|------------------|--------|
|                                                             |                                                                                                                                                                                                  | DRAWN:                            | J.LEE       | DATE: OCT. 06/09 |        |
|                                                             |                                                                                                                                                                                                  | CHECKED:                          |             | DATE:            |        |
| TORONTO, ONTARIO                                            | THESE DRAWINGS AND SPECIFICATIONS ARE THE PROPERTY OF EDAC INC. AND SHALL NOT BE REPRODUCED, OR COPIED OR USED AS THE BASIS FOR THE MANUFACTURE OR SALE OF APPARATUS WITHOUT WRITTEN PERMISSION. | SCALE:                            | NTS         | SHEET :          | 2 OF 3 |
|                                                             |                                                                                                                                                                                                  | DRAWING                           | NUMBER      |                  | ISSUE  |
| YOUR CONNECTION TO QUALITY & SERVICE                        |                                                                                                                                                                                                  | 3                                 | 42 Assembly |                  | 1      |