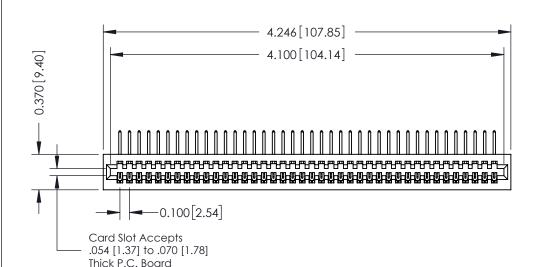

## **See Accompanying Pages for:**

- **Contact Bend Details**
- **Mounting Options**

342 / 392 Card Edge Connector Part Number: 342-040-558-101

YOUR CONNECTION TO QUALITY & SERVICE

CANADA

342 ENG MASTER J.LEE DATE: OCT. 06/09 SHEET 1 OF 3

342 Assembly

THIS IS A C.A.D. GENERATED DRAWING DO NOT MAKE MANUAL REVISIONS TO MASTER. ISSUE NUMBER

ORIGINAL

1

| 342 / 392 Series Card Edge Connector<br>Contact Bend Detail |                                                                                                                                                                                                  | ACAD REFERENCE NO. 342 ENG MASTER |             |                  |        |
|-------------------------------------------------------------|--------------------------------------------------------------------------------------------------------------------------------------------------------------------------------------------------|-----------------------------------|-------------|------------------|--------|
|                                                             |                                                                                                                                                                                                  | DRAWN:                            | J.LEE       | DATE: OCT. 06/09 |        |
|                                                             |                                                                                                                                                                                                  | CHECKED:                          |             | DATE:            |        |
| TORONTO, ONTARIO                                            | THESE DRAWINGS AND SPECIFICATIONS ARE THE PROPERTY OF EDAC INC. AND SHALL NOT BE REPRODUCED, OR COPIED OR USED AS THE BASIS FOR THE MANUFACTURE OR SALE OF APPARATUS WITHOUT WRITTEN PERMISSION. | SCALE:                            | NTS         | SHEET :          | 2 OF 3 |
|                                                             |                                                                                                                                                                                                  | DRAWING                           | NUMBER      |                  | ISSUE  |
| YOUR CONNECTION TO QUALITY & SERVICE                        |                                                                                                                                                                                                  | 3                                 | 42 Assembly |                  | 1      |