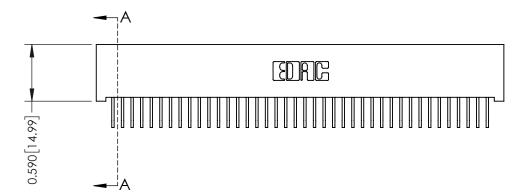

## **See Accompanying Pages for:**

- **Contact Bend Details**
- **Mounting Options**

342 / 392 Card Edge Connector Part Number: 342-040-558-101

YOUR CONNECTION TO QUALITY & SERVICE

CANADA

342 ENG MASTER J.LEE DATE: OCT. 06/09 SHEET 1 OF 3

THIS IS A C.A.D. GENERATED DRAWING DO NOT MAKE MANUAL REVISIONS TO MASTER

ISSUE NUMBER

ORIGINAL

1

| 342 / 392 Card Edge Connector<br>Mounting Options |                                                                                                                                                                                               | ACAD REFERENCE NO. 342 ENG MASTER |                         |        |  |  |
|---------------------------------------------------|-----------------------------------------------------------------------------------------------------------------------------------------------------------------------------------------------|-----------------------------------|-------------------------|--------|--|--|
|                                                   |                                                                                                                                                                                               | DRAWN: J.LEE                      | DATE: <b>OCT. 06/09</b> |        |  |  |
|                                                   |                                                                                                                                                                                               | CHECKED:                          | DATE:                   |        |  |  |
| TORONTO, ONTARIO                                  | THESE DRAWINGS AND SPECIFICATIONS ARE THE PROPERTY OF EDAC INCAND SHALL NOT BE REPRODUCED,OR COPIED OR USED AS THE BASIS FOR THE MANUFACTURE OR SALE OF APPARATUS WITHOUT WRITTEN PERMISSION. | SCALE: NTS                        | SHEET :                 | 3 OF 3 |  |  |
|                                                   |                                                                                                                                                                                               | DRAWING NUMBER                    | •                       | ISSUE  |  |  |
| YOUR CONNECTION TO QUALITY & SERVICE              |                                                                                                                                                                                               | 342 Assembly                      |                         | 1      |  |  |