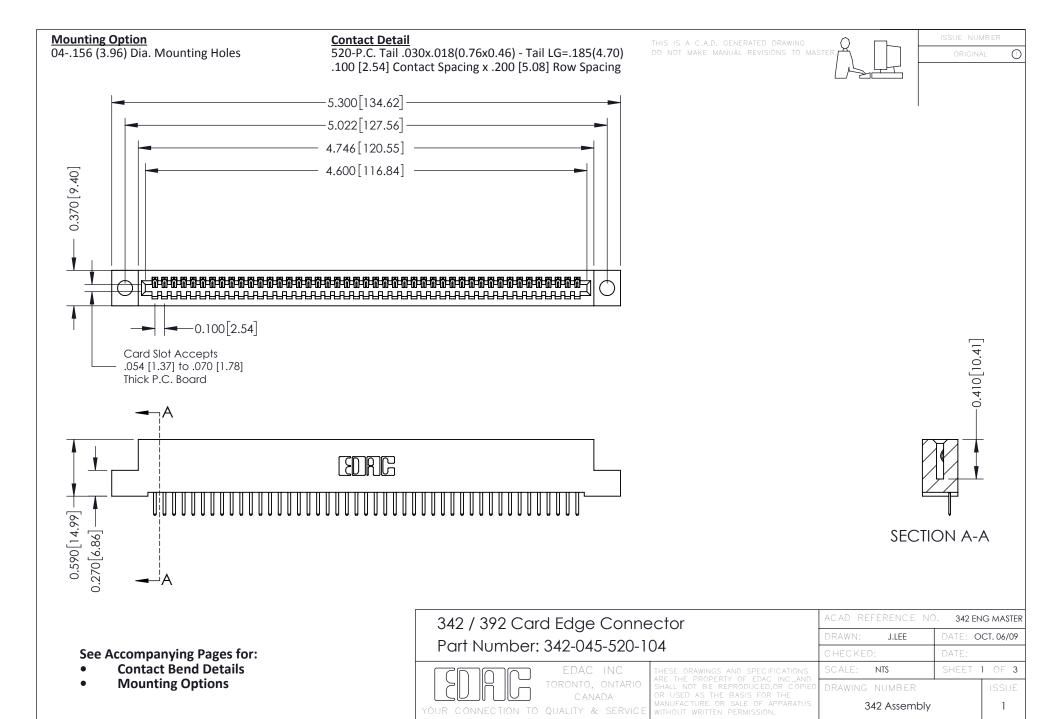

THIS IS A C.A.D. GENERATED DRAWING DO NOT MAKE MANUAL REVISIONS TO MASTER. ISSUE NUMBER

ORIGINAL

1



| 342 / 392 Series Card Edge Connector<br>Contact Bend Detail |                                                                                                                                                                                                  | ACAD REFERENCE NO. 342 ENG MASTER |             |                  |        |
|-------------------------------------------------------------|--------------------------------------------------------------------------------------------------------------------------------------------------------------------------------------------------|-----------------------------------|-------------|------------------|--------|
|