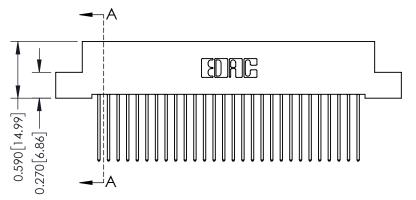

## **See Accompanying Pages for:**

- **Contact Bend Details**
- **Mounting Options**

342 / 392 Card Edge Connector Part Number: 342-056-542-208

YOUR CONNECTION TO QUALITY & SERVICE

342 ENG MASTER J.LEE DATE: OCT. 06/09 SHEET 1 OF 3

342 Assembly

THIS IS A C.A.D. GENERATED DRAWING DO NOT MAKE MANUAL REVISIONS TO MASTER. ISSUE NUMBER

ORIGINAL

1

| 342 / 392 Series Card Edge Connector<br>Contact Bend Detail |                                                                                                                                                                                                  | ACAD REFERENCE NO. 342 ENG MASTER |             |                  |        |
|-------------------------------------------------------------|--------------------------------------------------------------------------------------------------------------------------------------------------------------------------------------------------|-----------------------------------|-------------|------------------|--------|
|                                                             |                                                                                                                                                                                                  | DRAWN:                            | J.LEE       | DATE: OCT. 06/09 |        |
|                                                             |                                                                                                                                                                                                  | CHECKED:                          |             | DATE:            |        |
| TORONTO, ONTARIO                                            | THESE DRAWINGS AND SPECIFICATIONS ARE THE PROPERTY OF EDAC INC. AND SHALL NOT BE REPRODUCED, OR COPIED OR USED AS THE BASIS FOR THE MANUFACTURE OR SALE OF APPARATUS WITHOUT WRITTEN PERMISSION. | SCALE:                            | NTS         | SHEET :          | 2 OF 3 |
|                                                             |                                                                                                                                                                                                  | DRAWING                           | NUMBER      |                  | ISSUE  |
| YOUR CONNECTION TO QUALITY & SERVICE                        |                                                                                                                                                                                                  | 3                                 | 42 Assembly |                  | 1      |