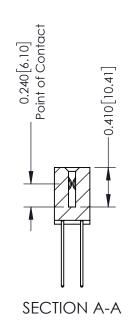

**Mounting Option** 08-#4-40 Unified Threaded Inserts **Contact Detail** 

542-Wire Wrap .025 Sq.(0.64 Sq.) - Tail LG=.655(16.64) .100 [2.54] Contact Spacing x .200 [5.08] Row Spacing