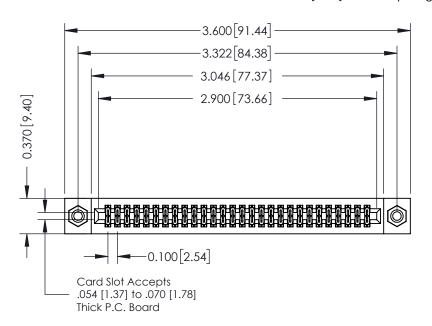

## **See Accompanying Pages for:**

- **Contact Bend Details**
- **Mounting Options**

342 / 392 Card Edge Connector Part Number: 342-056-542-208

YOUR CONNECTION TO QUALITY & SERVICE

342 ENG MASTER J.LEE DATE: OCT. 06/09 SHEET 1 OF 3

342 Assembly

THIS IS A C.A.D. GENERATED DRAWING DO NOT MAKE MANUAL REVISIONS TO MASTER. ISSUE NUMBER

ORIGINAL

1

| 342 / 392 Series Card Edge Connector<br>Contact Bend Detail |                                                                                                                                                                                                  | ACAD REFERENCE NO. 342 ENG MASTER |             |                  |        |
|-------------------------------------------------------------|--------------------------------------------------------------------------------------------------------------------------------------------------------------------------------------------------|-----------------------------------|-------------|------------------|--------|
|                                                             |                                                                                                                                                                                                  | DRAWN:                            | J.LEE       | DATE: OCT. 06/09 |        |
|                                                             |                                                                                                                                                                                                  | CHECKED:                          |             | DATE:            |        |
| TORONTO, ONTARIO                                            | THESE DRAWINGS AND SPECIFICATIONS ARE THE PROPERTY OF EDAC INC. AND SHALL NOT BE REPRODUCED, OR COPIED OR USED AS THE BASIS FOR THE MANUFACTURE OR SALE OF APPARATUS WITHOUT WRITTEN PERMISSION. | SCALE:                            | NTS         | SHEET :          | 2 OF 3 |
|                                                             |                                                                                                                                                                                                  | DRAWING                           | NUMBER      |                  | ISSUE  |
| YOUR CONNECTION TO QUALITY & SERVICE                        |                                                                                                                                                                                                  | 3                                 | 42 Assembly |                  | 1      |