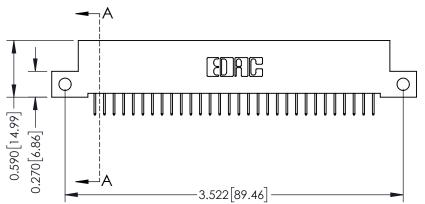

## **See Accompanying Pages for:**

- **Contact Bend Details**
- **Mounting Options**

342 / 392 Card Edge Connector Part Number: 342-060-524-212

| ACAD REFERENCE NO. 342 ENG MASTER |                  |  |  |  |
|-----------------------------------|------------------|--|--|--|
| DRAWN: J.LEE                      | DATE: OCT. 06/09 |  |  |  |
| CHECKED:                          | DATE:            |  |  |  |
| SCALE: NTS                        | SHEET 1 OF 3     |  |  |  |
| DRAWING NUMBER                    | ISSUE            |  |  |  |