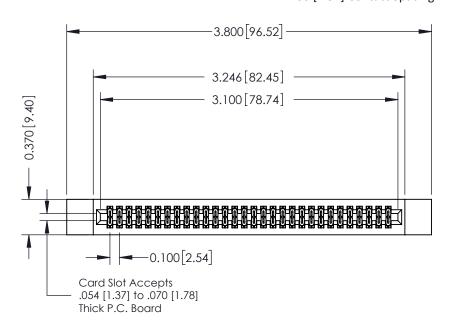

## **See Accompanying Pages for:**

- **Contact Bend Details**
- **Mounting Options**

342 / 392 Card Edge Connector Part Number: 342-060-524-212

| ACAD REFERENCE NO. 342 ENG MASTER |                  |  |  |  |
|-----------------------------------|------------------|--|--|--|
| DRAWN: J.LEE                      | DATE: OCT. 06/09 |  |  |  |
| CHECKED:                          | DATE:            |  |  |  |
| SCALE: NTS                        | SHEET 1 OF 3     |  |  |  |
| DRAWING NUMBER                    | ISSUE            |  |  |  |