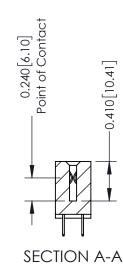

**Mounting Option** 

12-.128 (3.25) Dia. Side Mounting Holes

**Contact Detail** 

524-P.C. Tail .018 Sq.(0.46 Sq.) - Tail LG=.185(4.70) .100 [2.54] Contact Spacing x .200 [5.08] Row Spacing