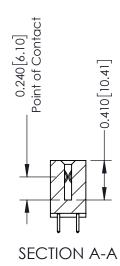

- **Contact Bend Details**
- **Mounting Options**

342 / 392 Card Edge Connector Part Number: 342-070-521-204

YOUR CONNECTION TO QUALITY & SERVICE

CANADA

342 ENG MASTER J.LEE DATE: OCT. 06/09 SHEET 1 OF 3

342 Assembly

THIS IS A C.A.D. GENERATED DRAWING DO NOT MAKE MANUAL REVISIONS TO MASTER. ISSUE NUMBER

ORIGINAL

1

| 342 / 392 Series Card Edge Connector<br>Contact Bend Detail |                                                                                                                                                                                                  | ACAD REFERENCE NO. 342 ENG MASTER |             |                  |        |
|-------------------------------------------------------------|--------------------------------------------------------------------------------------------------------------------------------------------------------------------------------------------------|-----------------------------------|-------------|------------------|--------|
|                                                             |                                                                                                                                                                                                  | DRAWN:                            | J.LEE       | DATE: OCT. 06/09 |        |
|                                                             |                                                                                                                                                                                                  | CHECKED:                          |             | DATE:            |        |
| TORONTO, ONTARIO                                            | THESE DRAWINGS AND SPECIFICATIONS ARE THE PROPERTY OF EDAC INC. AND SHALL NOT BE REPRODUCED, OR COPIED OR USED AS THE BASIS FOR THE MANUFACTURE OR SALE OF APPARATUS WITHOUT WRITTEN PERMISSION. | SCALE:                            | NTS         | SHEET :          | 2 OF 3 |
|                                                             |                                                                                                                                                                                                  | DRAWING                           | NUMBER      |                  | ISSUE  |
| YOUR CONNECTION TO QUALITY & SERVICE                        |                                                                                                                                                                                                  | 3                                 | 42 Assembly |                  | 1      |