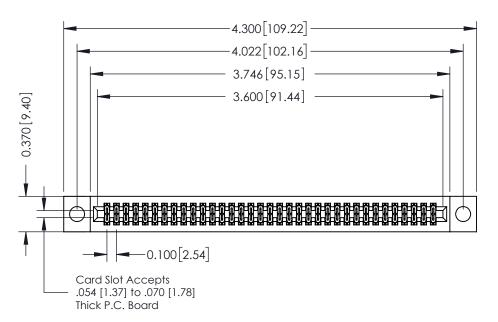

**Mounting Option** 04-.156 (3.96) Dia. Mounting Holes **Contact Detail** 

521-P.C. Tail .025 Sq.(0.64 Sq.) - Tail LG=.160(4.06) .100 [2.54] Contact Spacing x .200 [5.08] Row Spacing

**See Accompanying Pages for:** 

- **Contact Bend Details**
- **Mounting Options**

342 / 392 Card Edge Connector Part Number: 342-070-521-204

YOUR CONNECTION TO QUALITY & SERVICE

CANADA

342 ENG MASTER J.LEE DATE: OCT. 06/09 SHEET 1 OF 3

342 Assembly