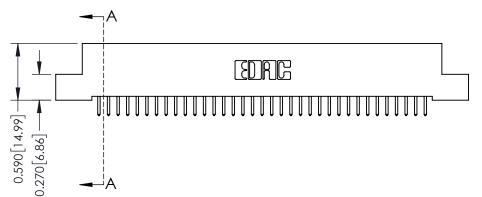

- **Contact Bend Details**
- **Mounting Options**

342 / 392 Card Edge Connector Part Number: 342-070-521-204

YOUR CONNECTION TO QUALITY & SERVICE

CANADA

342 ENG MASTER J.LEE DATE: OCT. 06/09 SHEET 1 OF 3

342 Assembly

THIS IS A C.A.D. GENERATED DRAWING DO NOT MAKE MANUAL REVISIONS TO MASTER. ISSUE NUMBER

ORIGINAL

1

| 342 / 392 Series Card Edge Connector<br>Contact Bend Detail |                                                                                                                                                                                                  | ACAD REFERENCE NO. 342 ENG MASTER |             |                  |        |
|-------------------------------------------------------------|--------------------------------------------------------------------------------------------------------------------------------------------------------------------------------------------------|-----------------------------------|-------------|------------------|--------|
|                                                             |                                                                                                                                                                                                  | DRAWN:                            | J.LEE       | DATE: OCT. 06/09 |        |
|                                                             |                                                                                                                                                                                                  | CHECKED:                          |             | DATE:            |        |
| TORONTO, ONTARIO                                            | THESE DRAWINGS AND SPECIFICATIONS ARE THE PROPERTY OF EDAC INC. AND SHALL NOT BE REPRODUCED, OR COPIED OR USED AS THE BASIS FOR THE MANUFACTURE OR SALE OF APPARATUS WITHOUT WRITTEN PERMISSION. | SCALE:                            | NTS         | SHEET :          | 2 OF 3 |
|                                                             |                                                                                                                                                                                                  | DRAWING                           | NUMBER      |                  | ISSUE  |
| YOUR CONNECTION TO QUALITY & SERVICE                        |                                                                                                                                                                                                  | 3                                 | 42 Assembly |                  | 1      |