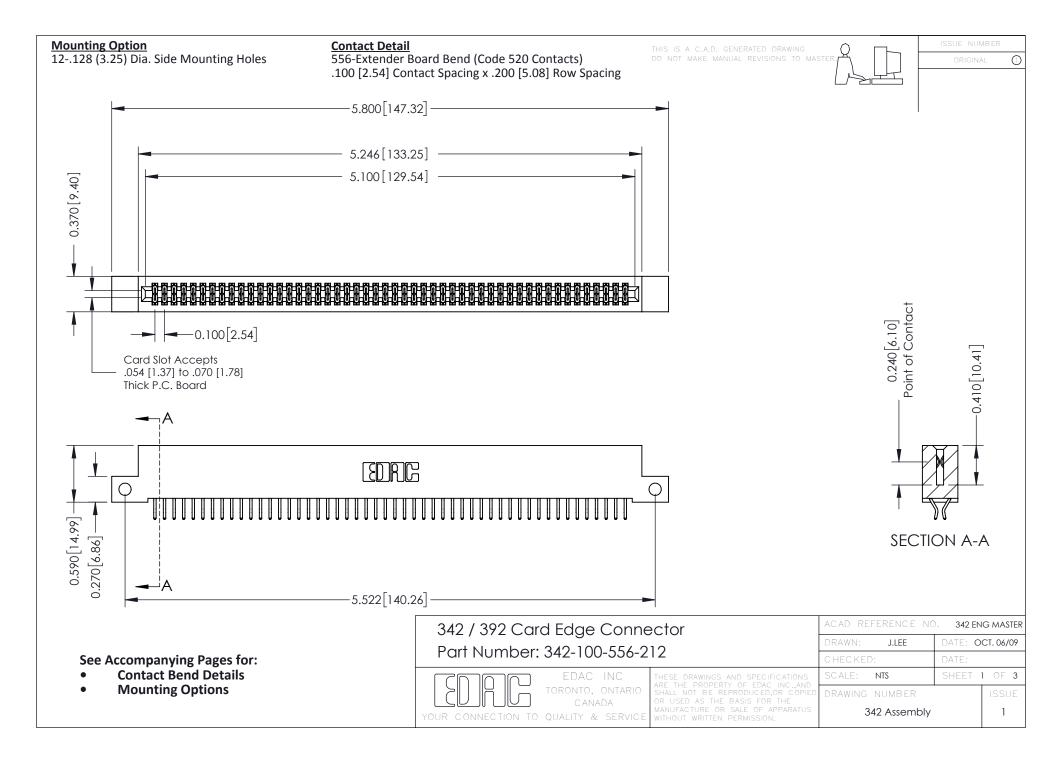

THIS IS A C.A.D. GENERATED DRAWING DO NOT MAKE MANUAL REVISIONS TO MASTER. ISSUE NUMBER

ORIGINAL

1



| 342 / 392 Series Card Edge Connector<br>Contact Bend Detail |                                                                                                                                                                                                  | ACAD REFERENCE NO. 342 ENG MASTER |             |                  |        |
|-------------------------------------------------------------|--------------------------------------------------------------------------------------------------------------------------------------------------------------------------------------------------|-----------------------------------|-------------|------------------|--------|
|