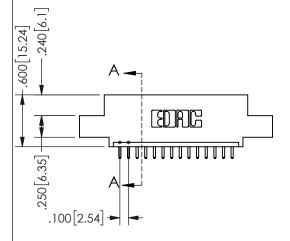

THIS IS A C.A.D. GENERATED DRAWING DO NOT MAKE MANUAL REVISIONS TO MASTER.

ISSUE NUMBER

ORIGINAL

1

2.235 [56.77] 1.975 [50.17] "D" 1.660 42.16 --1.500[38.1] -2x Ø.156[3.96] CARD SLOT ACCEPTS .054" [1.37] TO .070"[1.78] <sup>⊥</sup> THICK PCB

## SECTION A-A

345/395 SERIES CARD EDGE CONNECTOR PART NUMBER: 345-014-521-404

**EDAC INC** TORONTO, ONTARIO CANADA

THESE DRAWINGS AND SPECIFICATIONS ARE THE PROPERTY OF EDAC INC.,AND SHALL NOT BE REPRODUCED, OR COPIED OR USED AS THE BASIS FOR THE MANUFACTURE OR SALE OF APPARATUS WITHOUT WRITTEN PERMISSION.

| ACAD REFERENCE NO.  | 345-ENG-MASTER   |
|---------------------|------------------|
| DRAWN: R.STA.MONICA | DATE:MAY.16/2017 |
| CHECKED:            | DATE:            |
| SCALE: NTS          | SHEET 1 OF 2     |
| DRAWING NUMBER      | ISSUE            |
| 345-ENG-MASTER      | 1                |
|                     |                  |