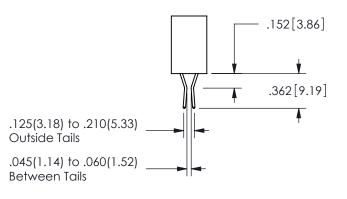

<u>Contact Dimensions:</u>
521-P.C. Tail .025 Sq.(0.64 Sq.) - Tail LG=.150(3.81)
.100 (2.54) Contact Spacing x .200 (5.08) Row Spacing

.160 4.06 .330[8.38] POINT OF CARD SLOT CONTACT

ISSUE NUMBER ORIGINAL

1

**Contact Code 558** 

Contact Code 559

**Contact Code 560** 

INSULATOR MATERIAL: THERMOPLASTIC POLYESTER, UL 94V-0

DAP MATERIAL AVAILABLE UPON REQUEST

CONTACT MATERIAL; COPPER ALLOY CONTACT PLATING: GOLD ON THE MATING AREA, TIN PLATING ON THE CONTACT TAILS, NICKEL UNDERPLATE

345/395 SERIES CARD EDGE CONNECTOR CONTACT CODE 555,556,558,559,560 DIMENSIONS

YOUR CONNECTION TO QUALITY & SERVICE

**EDAC INC** TORONTO, ONTARIO CANADA

THESE DRAWINGS AND SPECIFICATIONS ARE THE PROPERTY OF EDAC INC.,AND SHALL NOT BE REPRODUCED, OR COPIED OR USED AS THE BASIS FOR THE MANUFACTURE OR SALE OF APPARATUS WITHOUT WRITTEN PERMISSION.