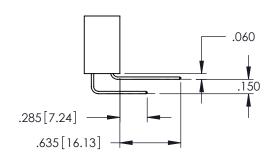

<u>Contact Dimensions:</u>
525-P.C. Tail .018 Sq.(0.46 Sq.) - Tail LG=.150(3.81)
.100 (2.54) Contact Spacing x .200 (5.08) Row Spacing

..330[8.38] CARD SLOT .160[4.06] POINT OF CONTACT

1

- INSULATOR MATERIAL: THERMOPLASTIC PBT BLACK, UL 94V-0 CONTACT MATERIAL; COPPER TIN ALLOY
- CONTACT PLATING: GOLD ON THE MATING AREA, TIN PLATING ON THE CONTACT TAILS, NICKEL UNDERPLATE