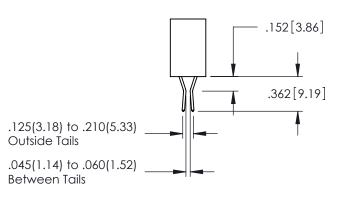

**SECTION A-A** 

YOUR CONNECTION TO QUALITY & SERVICE

.107 [2.72] .082 [2.08] .157 [4] .232 [5.89] .125(3.18) to .210(5.33) .125(3.18) to .210(5.33) Outside Tails Outside Tails .045(1.14) to .060(1.52) .045(1.14) to .060(1.52) Between Tails Between Tails **Contact Code 555 Contact Code 556** 