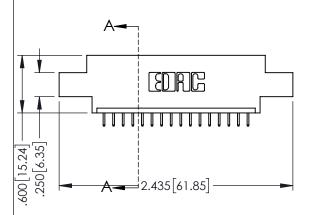

| 345/395 SERIES CARD EDGE CONNECTOR |
|------------------------------------|
| •                                  |
| PART NUMBER: 345-016-525-604       |

| ACAD REFERENCE NO   | . 345-ENG-MASTER |
|---------------------|------------------|
| DRAWN: R.STA.MONICA | DATE:MAY.16/2017 |
| CHECKED:            | DATE:            |
| SCALE: 1:1          | SHEET 1 OF 2     |
| DRAWING NUMBER      | ISSUE            |
| 345-ENG-MASTER      | 1                |