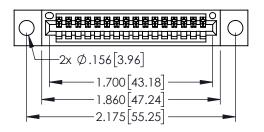

| 345/395 SERIES CARD EDGE CONNECTOR |
|------------------------------------|
| •                                  |
| PART NUMBER: 345-016-525-604       |

| ACAD REFERENCE NO   | . 345-ENG-MASTER |
|---------------------|------------------|
| DRAWN: R.STA.MONICA | DATE:MAY.16/2017 |
| CHECKED:            | DATE:            |
| SCALE: 1:1          | SHEET 1 OF 2     |
| DRAWING NUMBER      | ISSUE            |
| 345-ENG-MASTER      | 1                |