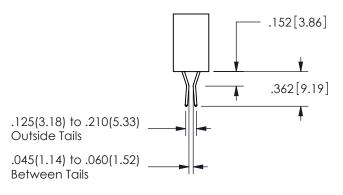

<u>Contact Dimensions:</u>
521-P.C. Tail .025 Sq.(0.64 Sq.) - Tail LG=.150(3.81)
.100 (2.54) Contact Spacing x .200 (5.08) Row Spacing

.160 4.06 .330[8.38] POINT OF CARD SLOT CONTACT

SECTION A-A

ISSUE NUMBER ORIGINAL

1

**Contact Code 558** 

Contact Code 559

**Contact Code 560** 

INSULATOR MATERIAL: THERMOPLASTIC POLYESTER, UL 94V-0

DAP MATERIAL AVAILABLE UPON REQUEST