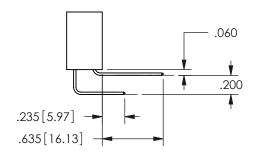

<u>Contact Dimensions:</u>
521-P.C. Tail .025 Sq.(0.64 Sq.) - Tail LG=.150(3.81)
.100 (2.54) Contact Spacing x .200 (5.08) Row Spacing

.160 4.06 .330[8.38] POINT OF CARD SLOT CONTACT

SECTION A-A

ISSUE NUMBER ORIGINAL

1

**Contact Code 558** 

Contact Code 559

**Contact Code 560** 

INSULATOR MATERIAL: THERMOPLASTIC POLYESTER, UL 94V-0

DAP MATERIAL AVAILABLE UPON REQUEST

## 345/395 SERIES CARD EDGE CONNECTOR CONTACT CODE 555,556,558,559,560 DIMENSIONS

YOUR CONNECTION TO QUALITY & SERVICE

**EDAC INC** TORONTO, ONTARIO CANADA

THESE DRAWINGS AND SPECIFICATIONS ARE THE PROPERTY OF EDAC INC.,AND SHALL NOT BE REPRODUCED, OR COPIED OR USED AS THE BASIS FOR THE MANUFACTURE OR SALE OF APPARATUS WITHOUT WRITTEN PERMISSION.