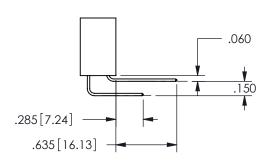

<u>Contact Dimensions:</u>
521-P.C. Tail .025 Sq.(0.64 Sq.) - Tail LG=.150(3.81)
.100 (2.54) Contact Spacing x .200 (5.08) Row Spacing

.160 4.06 .330[8.38] POINT OF CARD SLOT CONTACT

SECTION A-A

ISSUE NUMBER ORIGINAL

1

**Contact Code 558** 

Contact Code 559

**Contact Code 560** 

INSULATOR MATERIAL: THERMOPLASTIC POLYESTER, UL 94V-0

DAP MATERIAL AVAILABLE UPON REQUEST

## 345/395 SERIES CARD EDGE CONNECTOR CONTACT CODE 555,556,558,559,560 DIMENSIONS

YOUR CONNECTION TO QUALITY & SERVICE

**EDAC INC** TORONTO, ONTARIO CANADA

THESE DRAWINGS AND SPECIFICATIONS ARE THE PROPERTY OF EDAC INC.,AND SHALL NOT BE REPRODUCED, OR COPIED OR USED AS THE BASIS FOR THE MANUFACTURE OR SALE OF APPARATUS WITHOUT WRITTEN PERMISSION.