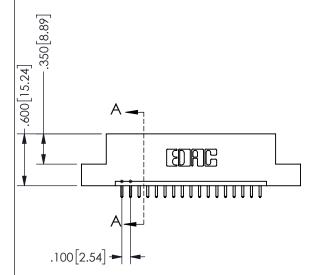

THIS IS A C.A.D. GENERATED DRAWING DO NOT MAKE MANUAL REVISIONS TO MASTER.

ISSUE NUMBER

ORIGINAL

-2.535[64.39]-2.275[57.79] "D" 1.960 49.78 1.800 [45.72] 70000000000000000

-2x Ø.156[3.96]

CARD SLOT ACCEPTS .054" [1.37] TO .070"[1.78] \( \) THICK PCB

## 345/395 SERIES CARD EDGE CONNECTOR PART NUMBER: 345-017-521-107

YOUR CONNECTION TO QUALITY & SERVICE

**EDAC INC** TORONTO, ONTARIO CANADA

THESE DRAWINGS AND SPECIFICATIONS ARE THE PROPERTY OF EDAC INC.,AND SHALL NOT BE REPRODUCED, OR COPIED OR USED AS THE BASIS FOR THE MANUFACTURE OR SALE OF APPARATUS WITHOUT WRITTEN PERMISSION.

| ACAD REFERENCE NO.  | 345-ENG-MASTER   |
|---------------------|------------------|
| DRAWN: R.STA.MONICA | DATE:MAY.16/2017 |
| CHECKED:            | DATE:            |
| SCALE: NTS          | SHEET 1 OF 2     |
| DRAWING NUMBER      | ISSUE            |
| 345-ENG-MASTER      | 1                |
|                     |                  |