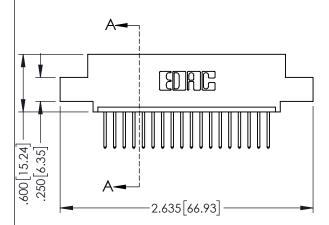

Contact Dimensions: 523-P.C. Tail .025 Sq.(0.64 Sq.) - Tail LG=.390(9.91) .100 (2.54) Contact Spacing x .200 (5.08) Row Spacing

- INSULATOR MATERIAL: THERMOPLASTIC PBT BLACK, UL 94V-0
- CONTACT MATERIAL; COPPER TIN ALLOY CONTACT PLATING: GOLD ON THE MATING AREA, TIN PLATING ON THE CONTACT TAILS, NICKEL UNDERPLATE