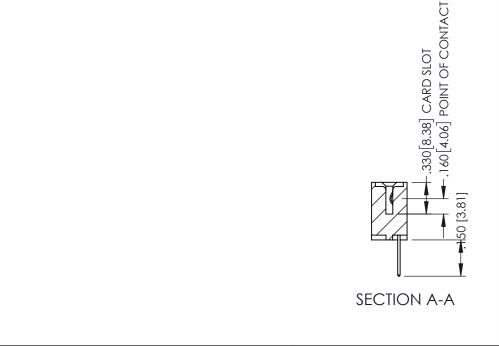

Contact Dimensions: 523-P.C. Tail .025 Sq.(0.64 Sq.) - Tail LG=.390(9.91) .100 (2.54) Contact Spacing x .200 (5.08) Row Spacing

- INSULATOR MATERIAL: THERMOPLASTIC PBT BLACK, UL 94V-0
- CONTACT MATERIAL; COPPER TIN ALLOY CONTACT PLATING: GOLD ON THE MATING AREA, TIN PLATING ON THE CONTACT TAILS, NICKEL UNDERPLATE