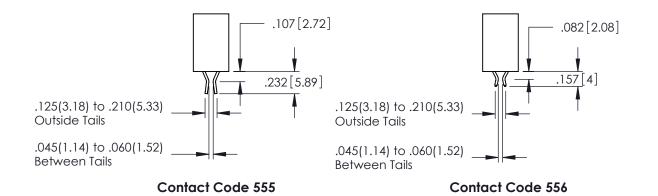

**Contact Code 558** 

Contact Code 559

Contact Code 560

INSULATOR MATERIAL: THERMOPLASTIC POLYESTER, UL 94V-0

DAP MATERIAL AVAILABLE UPON REQUEST

CONTACT MATERIAL; COPPER ALLOY CONTACT PLATING: GOLD ON THE MATING AREA, TIN PLATING ON THE CONTACT TAILS, NICKEL UNDERPLATE