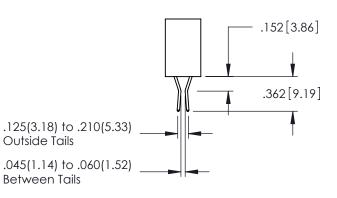

Contact Dimensions: 523-P.C. Tail .025 Sq.(0.64 Sq.) - Tail LG=.390(9.91) .100 (2.54) Contact Spacing x .200 (5.08) Row Spacing

- INSULATOR MATERIAL: THERMOPLASTIC PBT BLACK, UL 94V-0
- CONTACT MATERIAL; COPPER TIN ALLOY CONTACT PLATING: GOLD ON THE MATING AREA, TIN PLATING ON THE CONTACT TAILS, NICKEL UNDERPLATE

345/395 SERIES CARD EDGE CONNECTOR CONTACT CODE 555,556,558,559,560 DIMENSIONS

YOUR CONNECTION TO QUALITY & SERVICE

ACAD REFERENCE NO. 345-ENG-MASTER DATE:MAY.16/2017 DRAWN: R.STA.MONICA 1:1 SHEET 2 OF 2