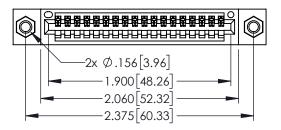

Contact Dimensions: 523-P.C. Tail .025 Sq.(0.64 Sq.) - Tail LG=.390(9.91) .100 (2.54) Contact Spacing x .200 (5.08) Row Spacing

- INSULATOR MATERIAL: THERMOPLASTIC PBT BLACK, UL 94V-0
- CONTACT MATERIAL; COPPER TIN ALLOY CONTACT PLATING: GOLD ON THE MATING AREA, TIN PLATING ON THE CONTACT TAILS, NICKEL UNDERPLATE