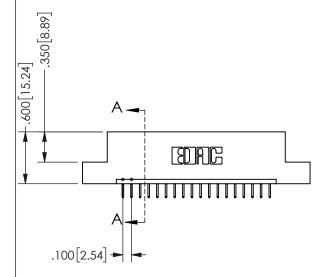

## **SECTION A-A**

345/395 SERIES CARD EDGE CONNECTOR PART NUMBER: 345-018-524-107

**EDAC INC** TORONTO, ONTARIO CANADA

THESE DRAWINGS AND SPECIFICATIONS ARE THE PROPERTY OF EDAC INC., AND SHALL NOT BE REPRODUCED, OR COPIED OR USED AS THE BASIS FOR THE MANUFACTURE OR SALE OF APPARATUS WITHOUT WRITTEN PERMISSION.

.160 4.06 .330[8.38] POINT OF CARD SLOT CONTACT