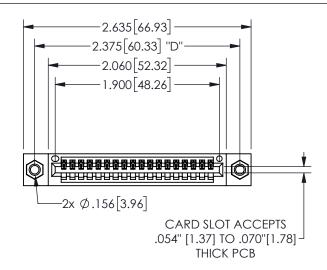

345/395 SERIES CARD EDGE CONNECTOR CONTACT CODE 555,556,558,559,560 DIMENSIONS

YOUR CONNECTION TO QUALITY & SERVICE

**EDAC INC** TORONTO, ONTARIO CANADA

THESE DRAWINGS AND SPECIFICATIONS ARE THE PROPERTY OF EDAC INC.,AND SHALL NOT BE REPRODUCED, OR COPIED OR USED AS THE BASIS FOR THE MANUFACTURE OR SALE OF APPARATUS WITHOUT WRITTEN PERMISSION.

.160 4.06 .330[8.38] POINT OF CARD SLOT CONTACT