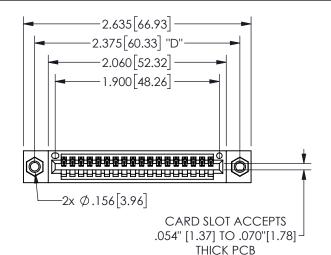

.330[8.38] POINT OF CARD SLOT CONTACT .370 9.4

## 345/395 SERIES CARD EDGE CONNECTOR PART NUMBER: 345-018-542-407

YOUR CONNECTION TO QUALITY & SERVICE

**EDAC INC** TORONTO, ONTARIO CANADA

THESE DRAWINGS AND SPECIFICATIONS ARE THE PROPERTY OF EDAC INC., AND SHALL NOT BE REPRODUCED, OR COPIED OR USED AS THE BASIS FOR THE MANUFACTURE OR SALE OF APPARATUS WITHOUT WRITTEN PERMISSION.