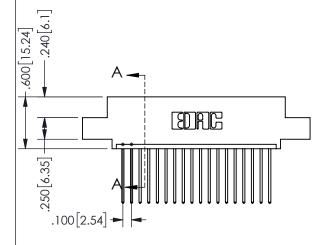

ORIGINAL 1

ISSUE NUMBER

**Contact Code 558** 

Contact Code 559

**Contact Code 560** 

INSULATOR MATERIAL: THERMOPLASTIC POLYESTER, UL 94V-0 DAP MATERIAL AVAILABLE UPON REQUEST

CONTACT MATERIAL; COPPER ALLOY CONTACT PLATING: GOLD ON THE MATING AREA, TIN PLATING ON THE CONTACT TAILS, NICKEL UNDERPLATE

345/395 SERIES CARD EDGE CONNECTOR CONTACT CODE 555,556,558,559,560 DIMENSIONS

YOUR CONNECTION TO QUALITY & SERVICE

**EDAC INC** TORONTO, ONTARIO CANADA

THESE DRAWINGS AND SPECIFICATIONS ARE THE PROPERTY OF EDAC INC.,AND SHALL NOT BE REPRODUCED, OR COPIED OR USED AS THE BASIS FOR THE MANUFACTURE OR SALE OF APPARATUS WITHOUT WRITTEN PERMISSION.