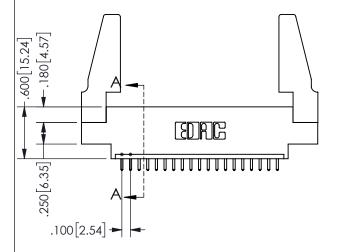

ORIGINAL 1

ISSUE NUMBER

**Contact Code 558** 

Contact Code 559

**Contact Code 560** 

INSULATOR MATERIAL: THERMOPLASTIC POLYESTER, UL 94V-0 DAP MATERIAL AVAILABLE UPON REQUEST

CONTACT MATERIAL; COPPER ALLOY CONTACT PLATING: GOLD ON THE MATING AREA, TIN PLATING ON THE CONTACT TAILS, NICKEL UNDERPLATE

345/395 SERIES CARD EDGE CONNECTOR CONTACT CODE 555,556,558,559,560 DIMENSIONS

YOUR CONNECTION TO QUALITY & SERVICE

**EDAC INC** TORONTO, ONTARIO CANADA

THESE DRAWINGS AND SPECIFICATIONS ARE THE PROPERTY OF EDAC INC.,AND SHALL NOT BE REPRODUCED, OR COPIED OR USED AS THE BASIS FOR THE MANUFACTURE OR SALE OF APPARATUS WITHOUT WRITTEN PERMISSION.