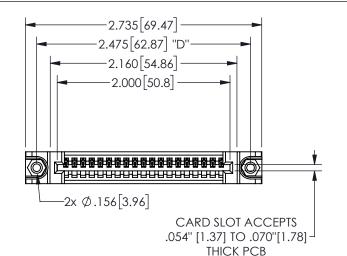

.160 4.06 .330[8.38] POINT OF **CARD SLOT** CONTACT .370 9.4

## **SECTION A-A**

345/395 SERIES CARD EDGE CONNECTOR PART NUMBER: 345-019-521-688

**EDAC INC** TORONTO, ONTARIO CANADA

THESE DRAWINGS AND SPECIFICATIONS ARE THE PROPERTY OF EDAC INC., AND SHALL NOT BE REPRODUCED, OR COPIED OR USED AS THE BASIS FOR THE MANUFACTURE OR SALE OF APPARATUS WITHOUT WRITTEN PERMISSION.

345/395 SERIES CARD EDGE CONNECTOR CONTACT CODE 555,556,558,559,560 DIMENSIONS

YOUR CONNECTION TO QUALITY & SERVICE

**EDAC INC** TORONTO, ONTARIO CANADA

THESE DRAWINGS AND SPECIFICATIONS ARE THE PROPERTY OF EDAC INC.,AND SHALL NOT BE REPRODUCED, OR COPIED OR USED AS THE BASIS FOR THE MANUFACTURE OR SALE OF APPARATUS WITHOUT WRITTEN PERMISSION.