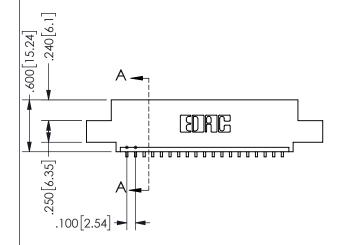

THIS IS A C.A.D. GENERATED DRAWING -2.735[69.47] DO NOT MAKE MANUAL REVISIONS TO MASTER. 2.475[62.87] "D' 2.160 54.86 -2.000 [50.8]

ORIGINAL 1

CARD SLOT ACCEPTS .054" [1.37] TO .070"[1.78] <sup>⊥</sup> THICK PCB

-2x Ø.156[3.96]

<u>Contact Dimensions:</u>
559-90 Degree Bend (Code 541 Contacts)
See Sheet 2 for Contact Code 555, 556, 558, 559, 560 **Dimensions** 

## **SECTION A-A**

345/395 SERIES CARD EDGE CONNECTOR PART NUMBER: 345-019-559-408

**EDAC INC** TORONTO, ONTARIO CANADA

THESE DRAWINGS AND SPECIFICATIONS ARE THE PROPERTY OF EDAC INC.,AND SHALL NOT BE REPRODUCED, OR COPIED OR USED AS THE BASIS FOR THE MANUFACTURE OR SALE OF APPARATUS WITHOUT WRITTEN PERMISSION.

| ACAD REFERENCE NO.  | 345-ENG-MASTER  |  |
|---------------------|-----------------|--|
| DRAWN: R.STA.MONICA | DATEMAY.16/2017 |  |
| CHECKED:            | DATE:           |  |
| SCALE: NTS          | SHEET 1 OF 2    |  |
| DRAWING NUMBER      | ISSUE           |  |
| 345-ENG-MASTER      | 1               |  |
|                     |                 |  |