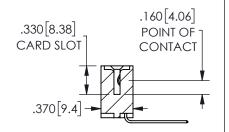

THIS IS A C.A.D. GENERATED DRAWING -2.735[69.47] DO NOT MAKE MANUAL REVISIONS TO MASTER. 2.475[62.87] "D' 2.160 54.86 -2.000 [50.8]

ORIGINAL 1

CARD SLOT ACCEPTS .054" [1.37] TO .070"[1.78] <sup>⊥</sup> THICK PCB

ORIGINAL 1

ISSUE NUMBER

**Contact Code 558** 

Contact Code 559

**Contact Code 560** 

INSULATOR MATERIAL: THERMOPLASTIC POLYESTER, UL 94V-0 DAP MATERIAL AVAILABLE UPON REQUEST

CONTACT MATERIAL; COPPER ALLOY CONTACT PLATING: GOLD ON THE MATING AREA, TIN PLATING ON THE CONTACT TAILS, NICKEL UNDERPLATE

345/395 SERIES CARD EDGE CONNECTOR CONTACT CODE 555,556,558,559,560 DIMENSIONS

YOUR CONNECTION TO QUALITY & SERVICE

**EDAC INC** TORONTO, ONTARIO CANADA

THESE DRAWINGS AND SPECIFICATIONS ARE THE PROPERTY OF EDAC INC.,AND SHALL NOT BE REPRODUCED, OR COPIED OR USED AS THE BASIS FOR THE MANUFACTURE OR SALE OF APPARATUS WITHOUT WRITTEN PERMISSION.