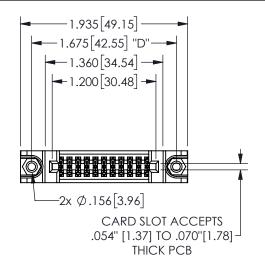

THIS IS A C.A.D. GENERATED DRAWING DO NOT MAKE MANUAL REVISIONS TO MASTER.



ISSUE NUMBER

ORIGINAL

1





## <u>Contact Dimensions:</u> 540-Wire Wrap .025 Sq.(0.64 Sq.) - Tail LG=.560(14.22) .100 (2.54) Contact Spacing x .200 (5.08) Row Spacing

345/395 SERIES CARD EDGE CONNECTOR PART NUMBER: 345-022-540-288



**EDAC INC** TORONTO, ONTARIO CANADA

THESE DRAWINGS AND SPECIFICATIONS ARE THE PROPERTY OF EDAC INC.,AND SHALL NOT BE REPRODUCED, OR COPIED OR USED AS THE BASIS FOR THE MANUFACTURE OR SALE OF APPARATUS WITHOUT WRITTEN PERMISSION.

| JLCHON A-A          |         |           |  |
|---------------------|---------|-----------|--|
| ACAD REFERENCE NO.  | 345-ENC | G-MASTER  |  |
| DRAWN: R.STA.MONICA | DATE:MA | Y.16/2017 |  |
| CHECKED:            | DATE:   |           |  |
| SCALE: NTS          | SHEET   | OF 2      |  |
| DRAWING NUMBER      |         | ISSUE     |  |
| 345-ENG-MAST