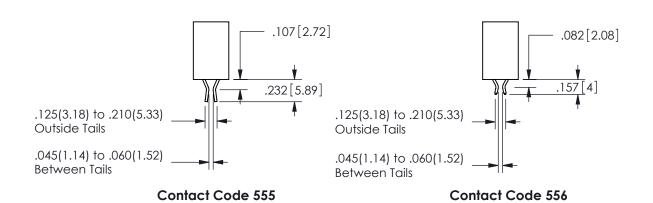

## SECTION A\_A

ORIGINAL 1

ISSUE NUMBER

**Contact Code 558** 

Contact Code 559

**Contact Code 560** 

INSULATOR MATERIAL: THERMOPLASTIC POLYESTER, UL 94V-0

DAP MATERIAL AVAILABLE UPON REQUEST

## 345/395 SERIES CARD EDGE CONNECTOR CONTACT CODE 555,556,558,559,560 DIMENSIONS

YOUR CONNECTION TO QUALITY & SERVICE

**EDAC INC** TORONTO, ONTARIO CANADA

THESE DRAWINGS AND SPECIFICATIONS ARE THE PROPERTY OF EDAC INC.,AND SHALL NOT BE REPRODUCED, OR COPIED OR USED AS THE BASIS FOR THE MANUFACTURE OR SALE OF APPARATUS WITHOUT WRITTEN PERMISSION.