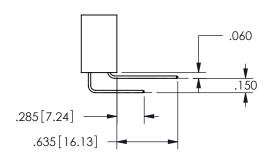

## <u>Contact Dimensions:</u> 540-Wire Wrap .025 Sq.(0.64 Sq.) - Tail LG=.560(14.22) .100 (2.54) Contact Spacing x .200 (5.08) Row Spacing

345/395 SERIES CARD EDGE CONNECTOR PART NUMBER: 345-022-540-288