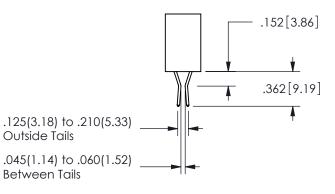

## <u>Contact Dimensions:</u> 540-Wire Wrap .025 Sq.(0.64 Sq.) - Tail LG=.560(14.22) .100 (2.54) Contact Spacing x .200 (5.08) Row Spacing

345/395 SERIES CARD EDGE CONNECTOR PART NUMBER: 345-022-540-288

.160 4.06 .330[8.38] POINT OF CARD SLOT CONTACT .370 [9.4]