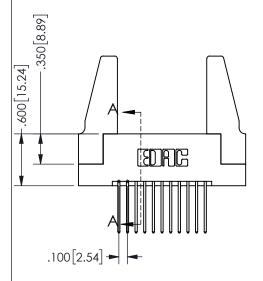

## SECTION A\_A

ORIGINAL 1

ISSUE NUMBER

**Contact Code 558** 

Contact Code 559

**Contact Code 560** 

INSULATOR MATERIAL: THERMOPLASTIC POLYESTER, UL 94V-0

DAP MATERIAL AVAILABLE UPON REQUEST