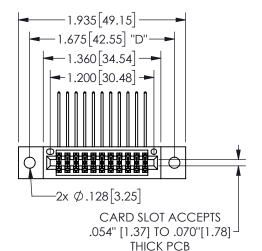

## **SECTION A-A**

345/395 SERIES CARD EDGE CONNECTOR PART NUMBER: 345-022-558-802

**EDAC INC** TORONTO, ONTARIO CANADA

THESE DRAWINGS AND SPECIFICATIONS ARE THE PROPERTY OF EDAC INC.,AND SHALL NOT BE REPRODUCED, OR COPIED OR USED AS THE BASIS FOR THE MANUFACTURE OR SALE OF APPARATUS WITHOUT WRITTEN PERMISSION.