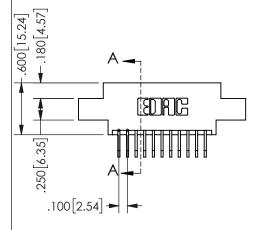

## **SECTION A-A**

345/395 SERIES CARD EDGE CONNECTOR PART NUMBER: 345-022-558-802

**EDAC INC** TORONTO, ONTARIO CANADA

THESE DRAWINGS AND SPECIFICATIONS ARE THE PROPERTY OF EDAC INC.,AND SHALL NOT BE REPRODUCED, OR COPIED OR USED AS THE BASIS FOR THE MANUFACTURE OR SALE OF APPARATUS WITHOUT WRITTEN PERMISSION.