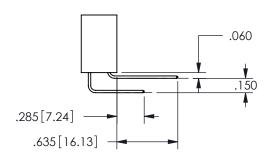

THIS IS A C.A.D. GENERATED DRAWING DO NOT MAKE MANUAL REVISIONS TO MASTER.

ISSUE NUMBER

ORIGINAL

<u>Contact Dimensions:</u>
558-90 Degree Bend (Code 541 Contacts)
See Sheet 2 for Contact Code 555, 556, 558, 559, 560 **Dimensions** 

.160 4.06 .330[8.38] POINT OF CARD SLOT CONTACT .370 9.4 .200 5.08