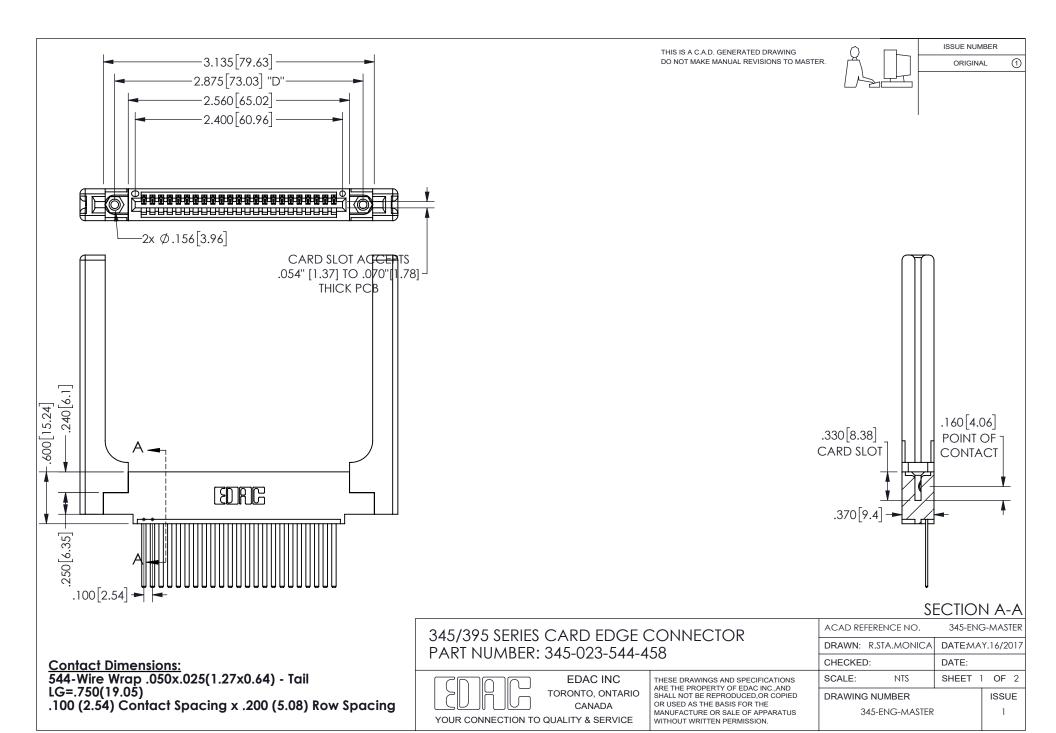

ISSUE NUMBER ORIGINAL

1

**Contact Code 558** 

Contact Code 559

Contact Code 560

INSULATOR MATERIAL: THERMOPLASTIC POLYESTER, UL 94V-0

DAP MATERIAL AVAILABLE UPON REQUEST

CONTACT MATERIAL; COPPER ALLOY

CONTACT PLATING: GOLD ON THE MATING AREA, TIN PLATING ON THE CONTACT TAILS, NICKEL UNDERPLATE

345/395 SERIES CARD EDGE CONNECTOR CONTACT CODE 555,556,558,559,560 DIMENSIONS

YOUR CONNECTION TO QUALITY & SERVICE

**EDAC INC** TORONTO, ONTARIO CANADA

THESE DRAWINGS AND SPECIFICATIONS ARE THE PROPERTY OF EDAC INC.,AND SHALL NOT BE REPRODUCED, OR COPIED OR USED AS THE BASIS FOR THE MANUFACTURE OR SALE OF APPARATUS WITHOUT WRITTEN PERMISSION.

| ACAD REFERENCE NO.  | 345-ENG-MASTER   |
|---------------------|------------------|
| DRAWN: R.STA.MONICA | DATE:MAY.16/2017 |
| CHECKED:            | DATE:            |
| SCALE: 1:1          | SHEET 2 OF 2     |
| DRAWING NUMBER      | ISSUE            |
| 345-FNG-MASTER      | 1                |