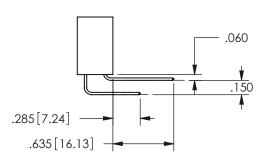

Contact Code 559

**Contact Code 560** 

INSULATOR MATERIAL: THERMOPLASTIC POLYESTER, UL 94V-0

DAP MATERIAL AVAILABLE UPON REQUEST

CONTACT MATERIAL; COPPER ALLOY

CONTACT PLATING: GOLD ON THE MATING AREA, TIN PLATING ON THE CONTACT TAILS, NICKEL UNDERPLATE

345/395 SERIES CARD EDGE CONNECTOR CONTACT CODE 555,556,558,559,560 DIMENSIONS

YOUR CONNECTION TO QUALITY & SERVICE

**EDAC INC** TORONTO, ONTARIO CANADA

THESE DRAWINGS AND SPECIFICATIONS ARE THE PROPERTY OF EDAC INC.,AND SHALL NOT BE REPRODUCED, OR COPIED OR USED AS THE BASIS FOR THE MANUFACTURE OR SALE OF APPARATUS WITHOUT WRITTEN PERMISSION.