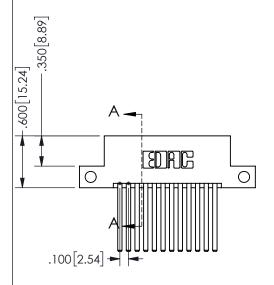

THIS IS A C.A.D. GENERATED DRAWING DO NOT MAKE MANUAL REVISIONS TO MASTER.

ISSUE NUMBER

ORIGINAL

1

<u>Contact Dimensions:</u> 544-Wire Wrap .050x.025(1.27x0.64) - Tail LG=.750(19.05)

.100 (2.54) Contact Spacing x .200 (5.08) Row Spacing

345/395 SERIES CARD EDGE CONNECTOR PART NUMBER: 345-024-544-212

YOUR CONNECTION TO QUALITY & SERVICE

**EDAC INC** TORONTO, ONTARIO CANADA

THESE DRAWINGS AND SPECIFICATIONS ARE THE PROPERTY OF EDAC INC.,AND SHALL NOT BE REPRODUCED, OR COPIED OR USED AS THE BASIS FOR THE MANUFACTURE OR SALE OF APPARATUS WITHOUT WRITTEN PERMISSION.