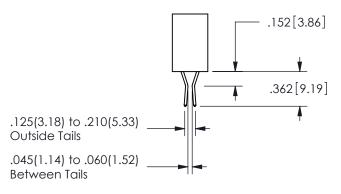

.160 4.06 .330[8.38] POINT OF CARD SLOT CONTACT .370 [9.4]

SECTION A-A

ISSUE NUMBER ORIGINAL

1

**Contact Code 558** 

Contact Code 559

**Contact Code 560** 

INSULATOR MATERIAL: THERMOPLASTIC POLYESTER, UL 94V-0 DAP MATERIAL AVAILABLE UPON REQUEST

CONTACT MATERIAL; COPPER ALLOY CONTACT PLATING: GOLD ON THE MATING AREA, TIN PLATING ON THE CONTACT TAILS, NICKEL UNDERPLATE

## 345/395 SERIES CARD EDGE CONNECTOR CONTACT CODE 555,556,558,559,560 DIMENSIONS

YOUR CONNECTION TO QUALITY & SERVICE

**EDAC INC** TORONTO, ONTARIO CANADA

THESE DRAWINGS AND SPECIFICATIONS ARE THE PROPERTY OF EDAC INC.,AND SHALL NOT BE REPRODUCED, OR COPIED OR USED AS THE BASIS FOR THE MANUFACTURE OR SALE OF APPARATUS WITHOUT WRITTEN PERMISSION.