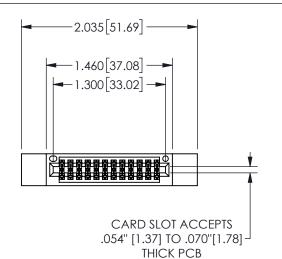

345/395 SERIES CARD EDGE CONNECTOR PART NUMBER: 345-024-544-212

YOUR CONNECTION TO QUALITY & SERVICE

**EDAC INC** TORONTO, ONTARIO CANADA

THESE DRAWINGS AND SPECIFICATIONS ARE THE PROPERTY OF EDAC INC.,AND SHALL NOT BE REPRODUCED, OR COPIED OR USED AS THE BASIS FOR THE MANUFACTURE OR SALE OF APPARATUS WITHOUT WRITTEN PERMISSION.

THIS IS A C.A.D. GENERATED DRAWING DO NOT MAKE MANUAL REVISIONS TO MASTER.

ISSUE NUMBER

ORIGINAL

1

<u>Contact Dimensions:</u> 544-Wire Wrap .050x.025(1.27x0.64) - Tail LG=.750(19.05)

.100 (2.54) Contact Spacing x .200 (5.08) Row Spacing