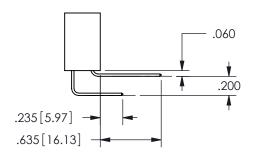

.160 4.06 .330[8.38] POINT OF CARD SLOT CONTACT .370 [9.4]

SECTION A-A

ISSUE NUMBER ORIGINAL

1

**Contact Code 558** 

Contact Code 559

**Contact Code 560** 

INSULATOR MATERIAL: THERMOPLASTIC POLYESTER, UL 94V-0 DAP MATERIAL AVAILABLE UPON REQUEST

CONTACT MATERIAL; COPPER ALLOY CONTACT PLATING: GOLD ON THE MATING AREA, TIN PLATING ON THE CONTACT TAILS, NICKEL UNDERPLATE

## 345/395 SERIES CARD EDGE CONNECTOR CONTACT CODE 555,556,558,559,560 DIMENSIONS

YOUR CONNECTION TO QUALITY & SERVICE

**EDAC INC** TORONTO, ONTARIO CANADA

THESE DRAWINGS AND SPECIFICATIONS ARE THE PROPERTY OF EDAC INC.,AND SHALL NOT BE REPRODUCED, OR COPIED OR USED AS THE BASIS FOR THE MANUFACTURE OR SALE OF APPARATUS WITHOUT WRITTEN PERMISSION.