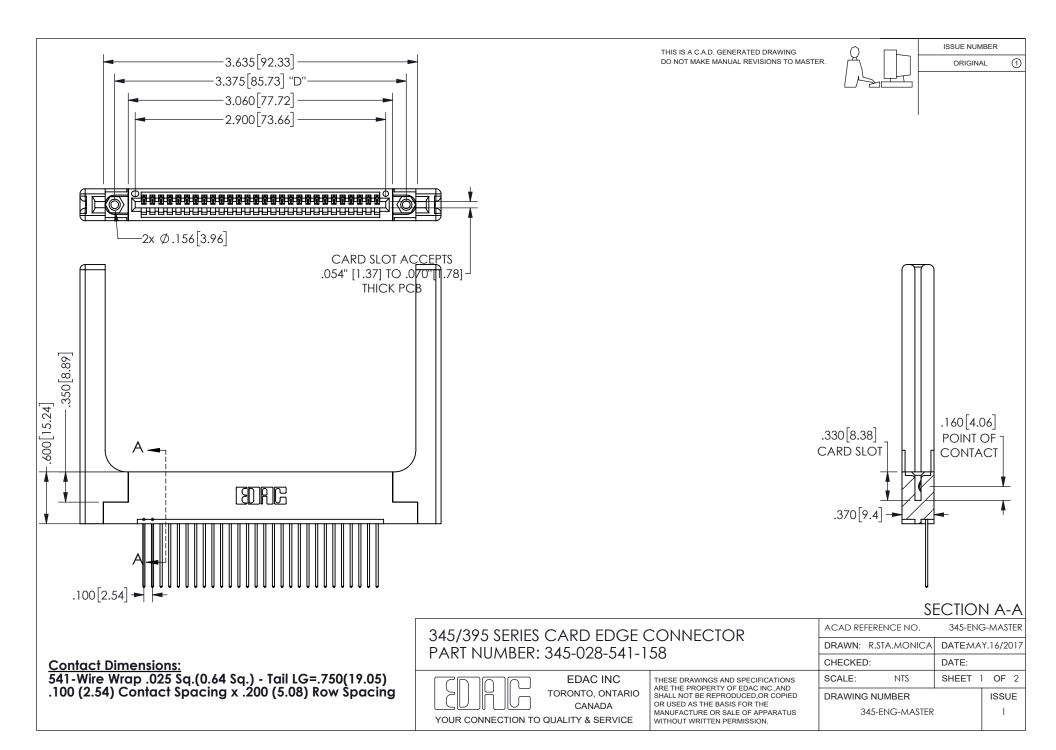

ISSUE NUMBER ORIGINAL

1









**Contact Code 558** 

Contact Code 559

Contact Code 560

INSULATOR MATERIAL: THERMOPLASTIC POLYESTER, UL 94V-0

DAP MATERIAL AVAILABLE UPON REQUEST

CONTACT MATERIAL; COPPER ALLOY

CONTACT PLATING: GOLD ON THE MATING AREA, TIN PLATING ON THE CONTACT TAILS, NICKEL UNDERPLATE

345/395 SERIES CARD EDGE CONNECTOR CONTACT CODE 555,556,558,559,560 DIMENSIONS

YOUR CONNECTION TO QUALITY & SERVICE

**EDAC INC** TORONTO, ONTARIO CANADA

THESE DRAWINGS AND SPECIFICATIONS ARE THE PROPERTY OF EDAC INC.,AND SHALL NOT BE REPRODUCED, OR COPIED OR USED AS THE BASIS FOR THE MANUFACTURE OR SALE OF APPARATUS WITHOUT WRITTEN PERMISSION.

| ACAD REFERENCE NO.  | 345-ENG-MASTER   |
|---------------------|------------------|
| DRAWN: R.STA.MONICA | DATE:MAY.16/2017 |
| CHE