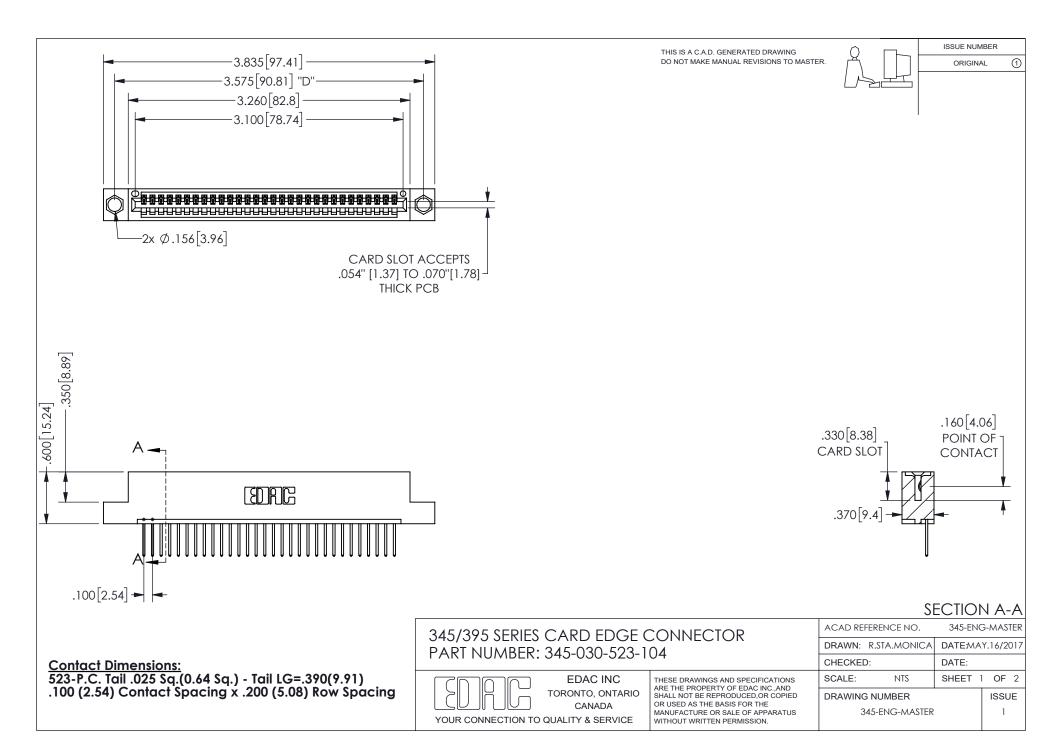

## 345/395 SERIES CARD EDGE CONNECTOR CONTACT CODE 555,556,558,559,560 DIMENSIONS

YOUR CONNECTION TO QUALITY & SERVICE

**EDAC INC** TORONTO, ONTARIO CANADA

THESE DRAWINGS AND SPECIFICATIONS ARE THE PROPERTY OF EDAC INC.,AND SHALL NOT BE REPRODUCED, OR COPIED OR USED AS THE BASIS FOR THE MANUFACTURE OR SALE OF APPARATUS WITHOUT WRITTEN PERMISSION.

| ACAD REFERENCE NO.  | 345-ENG-MASTER   |
|---------------------|------------------|
| DRAWN: R.STA.MONICA | DATE:MAY.16/2017 |
| CHECKED:            | DATE:            |
| SCALE: 1:1          | SHEET 2 OF 2     |
| DRAWING NUMBER      | ISSUE            |
| 345-ENG-MASTER      | 1                |