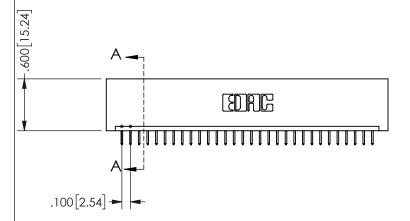

ACAD REFERENCE NO

<u>Contact Dimensions:</u>
524-P.C. Tail .018 Sq.(0.46 Sq.) - Tail LG=.175(4.45)
.100 (2.54) Contact Spacing x .200 (5.08) Row Spacing

ISSUE NUMBER ORIGINAL

1

**Contact Code 558** 

Contact Code 559

**Contact Code 560** 

INSULATOR MATERIAL: THERMOPLASTIC POLYESTER, UL 94V-0 DAP MATERIAL AVAILABLE UPON REQUEST

CONTACT MATERIAL; COPPER ALLOY

CONTACT PLATING: GOLD ON THE MATING AREA, TIN PLATING ON THE CONTACT TAILS, NICKEL UNDERPLATE

## 345/395 SERIES CARD EDGE CONNECTOR CONTACT CODE 555,556,558,559,560 DIMENSIONS

YOUR CONNECTION TO QUALITY & SERVICE

**EDAC INC** TORONTO, ONTARIO CANADA

THESE DRAWINGS AND SPECIFICATIONS ARE THE PROPERTY OF EDAC INC.,AND SHALL NOT BE REPRODUCED, OR COPIED OR USED AS THE BASIS FOR THE MANUFACTURE OR SALE OF APPARATUS WITHOUT WRITTEN PERMISSION.