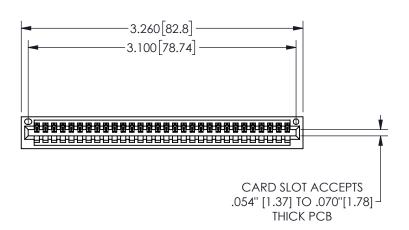

## 345/395 SERIES CARD EDGE CONNECTOR PART NUMBER: 345-030-524-101

YOUR CONNECTION TO QUALITY & SERVICE

**EDAC INC** TORONTO, ONTARIO CANADA

THESE DRAWINGS AND SPECIFICATIONS ARE THE PROPERTY OF EDAC INC.,AND SHALL NOT BE REPRODUCED, OR COPIED OR USED AS THE BASIS FOR THE MANUFACTURE OR SALE OF APPARATUS WITHOUT WRITTEN PERMISSION.

THIS IS A C.A.D. GENERATED DRAWING DO NOT MAKE MANUAL REVISIONS TO MASTER.

ISSUE NUMBER

ORIGINAL

1

.160 4.06 .330[8.38] POINT OF CARD SLOT CONTACT

345-FNG-MASTER