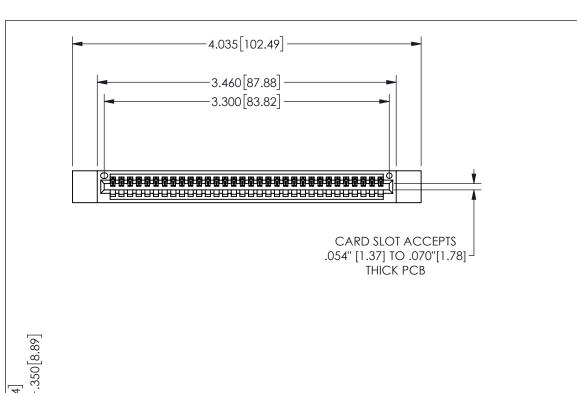

THIS IS A C.A.D. GENERATED DRAWING DO NOT MAKE MANUAL REVISIONS TO MASTER.

ISSUE NUMBER

ORIGINAL

1

.160 4.06 .330[8.38] POINT OF CARD SLOT CONTACT .370 9.4

.600[15.24] 0 .100[2.54]

<u>Contact Dimensions:</u>
542-Wire Wrap .025 Sq.(0.64 Sq.) - Tail LG=.645(16.38)
.100 (2.54) Contact Spacing x .200 (5.08) Row Spacing

345/395 SERIES CARD EDGE CONNECTOR PART NUMBER: 345-032-542-112

YOUR CONNECTION TO QUALITY & SERVICE

**EDAC INC** TORONTO, ONTARIO CANADA

THESE DRAWINGS AND SPECIFICATIONS ARE THE PROPERTY OF EDAC INC.,AND SHALL NOT BE REPRODUCED,OR COPIED OR USED AS THE BASIS FOR THE MANUFACTURE OR SALE OF APPARATUS WITHOUT WRITTEN PERMISSION.