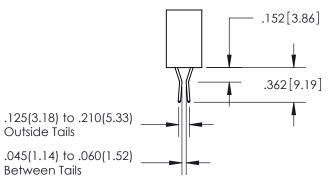

ISSUE NUMBER

ORIGINAL

1

**Contact Code 558** 

**Contact Code 559** 

**Contact Code 560** 

| 345/395 SERIES CARD EDGE CONNECTOR          |
|---------------------------------------------|
| CONTACT CODE 555,556,558,559,560 DIMENSIONS |

Outside Tails

Between Tails

|   | ACAD REFERENCE NO.  | 345-ENG-MASTER   |  |
|---|---------------------|------------------|--|
| ) | DRAWN: R.STA.MONICA | DATE:MAY.16/2017 |  |
|   | CHECKED:            | DATE:            |  |
|   | SCALE: 1:1          | SHEET 2 OF 2     |  |
|   | DRAWING NUMBER      | ISSUE            |  |
|   | 345-ENG-MASTER      | 1                |  |
|   |                     |                  |  |