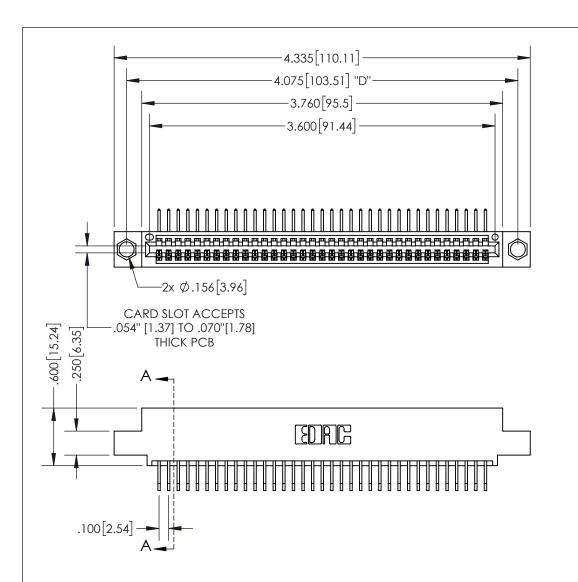

THIS IS A C.A.D. GENERATED DRAWING DO NOT MAKE MANUAL REVISIONS TO MASTER.

ISSUE NUMBER

1

ORIGINAL

.330[8.38] -.370[9.4] **CARD SLOT** 

## SECTION A-A

**Contact Dimensions:** 558-90 Degree Bend (Code 541 Contacts) See Sheet 2 for Contact Code 555, 556, 558, 559, 560 Dimensions

INSULATOR MATERIAL: THERMOPLASTIC PBT, UL 94V-0 CONTACT MATERIAL; COPPER TIN ALLOY CONTACT PLATING: GOLD ON THE MATING AREA, TIN PLATING ON THE CONTACT TAILS, NICKEL UNDERPLATE

345/395 SERIES CARD EDGE CONNECTOR PART NUMBER: 345-035-558-404

**EDAC INC** TORONTO, ONTARIO CANADA

ARE THE PROPERTY OF EDAC INC.,AND SHALL NOT BE REPRODUCED, OR COPIED OR USED AS THE BASIS FOR THE MANUFACTURE OR SALE OF APPARATUS WITHOUT WRITTEN PERMISSION.

THESE DRAWINGS AND SPECIFICATIONS

|  | ACAD REFERENCE NO.  | 345-ENC         | G-MASTER |
|--|---------------------|-----------------|----------|
|  | DRAWN: R.STA.MONICA | DATEMAY.16/2017 |          |
|  | CHECKED:            | DATE:           |          |
|  | SCALE: 1:1          | SHEET           | OF 2     |
|  | DRAWING NUMBER      |                 | ISSUE    |
|  | 345-ENG-MASTER      |                 | 1        |