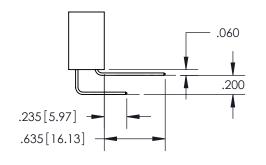

ISSUE NUMBER

ORIGINAL

1

**Contact Code 558** 

**Contact Code 559** 

**Contact Code 560** 

| 345/395 SERIES CARD EDGE CONNECTOR          |
|---------------------------------------------|
| CONTACT CODE 555,556,558,559,560 DIMENSIONS |

Outside Tails

Between Tails

|   | ACAD REFERENCE NO.  | 345-ENG-MASTER   |  |
|---|---------------------|------------------|--|
| ) | DRAWN: R.STA.MONICA | DATE:MAY.16/2017 |  |
|   | CHECKED:            | DATE:            |  |
|   | SCALE: 1:1          | SHEET 2 OF 2     |  |
|   | DRAWING NUMBER      | ISSUE            |  |
|   | 345-ENG-MASTER      | 1                |  |
|   |                     |                  |  |