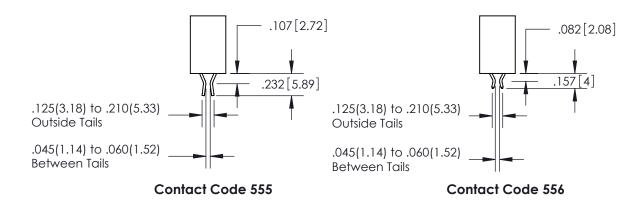

ISSUE NUMBER

ORIGINAL

1

**Contact Code 558** 

**Contact Code 559** 

**Contact Code 560** 

| 345/395 SERIES CARD EDGE CONNECTOR          |
|---------------------------------------------|
| CONTACT CODE 555,556,558,559,560 DIMENSIONS |

Outside Tails

Between Tails

|   | ACAD REFERENCE NO.  | 345-ENG-MASTER   |  |
|---|---------------------|------------------|--|
| ) | DRAWN: R.STA.MONICA | DATE:MAY.16/2017 |  |
|   | CHECKED:            | DATE:            |  |
|   | SCALE: 1:1          | SHEET 2 OF 2     |  |
|   | DRAWING NUMBER      | ISSUE            |  |
|   | 345-ENG-MASTER      | 1                |  |
|   |                     |                  |  |