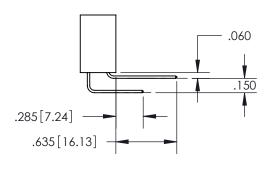

ISSUE NUMBER

ORIGINAL

1

**Contact Code 558** 

**Contact Code 559** 

**Contact Code 560** 

| 345/395 SERIES CARD EDGE CONNECTOR          |
|---------------------------------------------|
| CONTACT CODE 555,556,558,559,560 DIMENSIONS |

Outside Tails

Between Tails

|   | ACAD REFERENCE NO.  | 345-ENG-MASTER   |  |
|---|---------------------|------------------|--|
| ) | DRAWN: R.STA.MONICA | DATE:MAY.16/2017 |  |
|   | CHECKED:            | DATE:            |  |
|   | SCALE: 1:1          | SHEET 2 OF 2     |  |
|   | DRAWING NUMBER      | ISSUE            |  |
|   | 345-ENG-MASTER      | 1                |  |
|   |                     |                  |  |