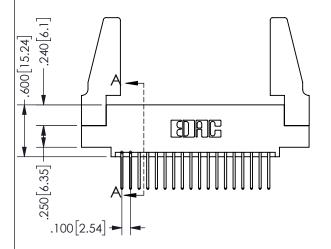

SECTION A-A

ORIGINAL 1

ISSUE NUMBER

**Contact Code 558** 

Contact Code 559

**Contact Code 560** 

INSULATOR MATERIAL: THERMOPLASTIC POLYESTER, UL 94V-0 DAP MATERIAL AVAILABLE UPON REQUEST

CONTACT MATERIAL; COPPER ALLOY CONTACT PLATING: GOLD ON THE MATING AREA, TIN PLATING ON THE CONTACT TAILS, NICKEL UNDERPLATE

345/395 SERIES CARD EDGE CONNECTOR CONTACT CODE 555,556,558,559,560 DIMENSIONS

YOUR CONNECTION TO QUALITY & SERVICE

**EDAC INC** TORONTO, ONTARIO CANADA

THESE DRAWINGS AND SPECIFICATIONS ARE THE PROPERTY OF EDAC INC.,AND SHALL NOT BE REPRODUCED, OR COPIED OR USED AS THE BASIS FOR THE MANUFACTURE OR SALE OF APPARATUS WITHOUT WRITTEN PERMISSION.