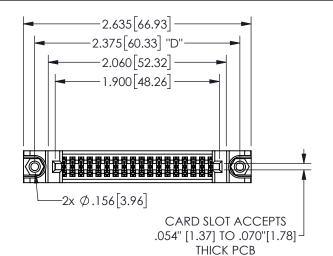

THIS IS A C.A.D. GENERATED DRAWING DO NOT MAKE MANUAL REVISIONS TO MASTER.

ISSUE NUMBER

ORIGINAL

1

<u>Contact Dimensions:</u>
523-P.C. Tail .025 Sq.(0.64 Sq.) - Tail LG=.390(9.91)
.100 (2.54) Contact Spacing x .200 (5.08) Row Spacing

.160 4.06 .330[8.38] POINT OF CARD SLOT CONTACT .370 9.4

345/395 SERIES CARD EDGE CONNECTOR PART NUMBER: 345-036-523-588

YOUR CONNECTION TO QUALITY & SERVICE

**EDAC INC** TORONTO, ONTARIO CANADA

THESE DRAWINGS AND SPECIFICATIONS ARE THE PROPERTY OF EDAC INC.,AND SHALL NOT BE REPRODUCED,OR COPIED OR USED AS THE BASIS FOR THE MANUFACTURE OR SALE OF APPARATUS WITHOUT WRITTEN PERMISSION.

345/395 SERIES CARD EDGE CONNECTOR CONTACT CODE 555,556,558,559,560 DIMENSIONS

YOUR CONNECTION TO QUALITY & SERVICE

**EDAC INC** TORONTO, ONTARIO CANADA

THESE DRAWINGS AND SPECIFICATIONS ARE THE PROPERTY OF EDAC INC.,AND SHALL NOT BE REPRODUCED, OR COPIED OR USED AS THE BASIS FOR THE MANUFACTURE OR SALE OF APPARATUS WITHOUT WRITTEN PERMISSION.