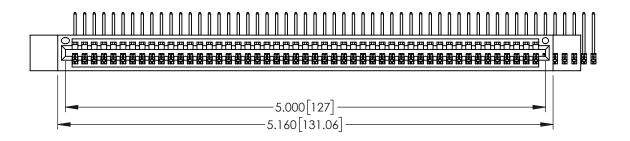

Contact Dimensions:
558-90 Degree Bend (Code 541 Contacts)
See Sheet 2 for Contact Code 555, 556, 558, 559, 560 Dimensions

THIS IS A C.A.D. GENERATED DRAWING

ISSUE NUMBER

ORIGINAL

1

345/395 SERIES CARD EDGE CONNECTOR PART NUMBER: 345-055-558-112