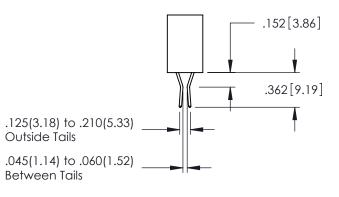

RAWING NUMBER ISSUE
345-ENG-MASTER 1

**Contact Code 558** 

Contact Code 559

**Contact Code 560** 

INSULATOR MATERIAL: THERMOPLASTIC POLYESTER, UL 94V-0

DAP MATERIAL AVAILABLE UPON REQUEST

CONTACT MATERIAL; COPPER ALLOY CONTACT PLATING: GOLD ON THE MATING AREA, TIN PLATING ON THE CONTACT TAILS, NICKEL UNDERPLATE