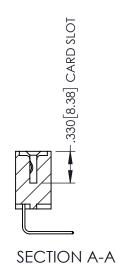

Contact Dimensions:
558-90 Degree Bend (Code 541 Contacts)
See Sheet 2 for Contact Code 555, 556, 558, 559, 560 Dimensions

THIS IS A C.A.D. GENERATED DRAWING

ISSUE NUMBER

ORIGINAL

1

345/395 SERIES CARD EDGE CONNECTOR PART NUMBER: 345-055-558-112

INSULATOR MATERIAL: THERMOPLASTIC PBT BLACK, UL 94V-0 CONTACT MATERIAL; COPPER TIN ALLOY CONTACT PLATING: GOLD ON THE MATING AREA, TIN PLATING ON THE CONTACT TAILS, NICKEL UNDERPLATE

EDAC INC TORONTO, ONTARIO CANADA