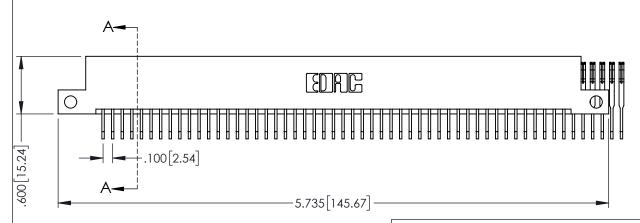

Contact Dimensions:
558-90 Degree Bend (Code 541 Contacts)
See Sheet 2 for Contact Code 555, 556, 558, 559, 560 Dimensions

THIS IS A C.A.D. GENERATED DRAWING

ISSUE NUMBER

ORIGINAL

1

345/395 SERIES CARD EDGE CONNECTOR PART NUMBER: 345-055-558-112

INSULATOR MATERIAL: THERMOPLASTIC PBT BLACK, UL 94V-0 CONTACT MATERIAL; COPPER TIN ALLOY CONTACT PLATING: GOLD ON THE MATING AREA, TIN PLATING ON THE CONTACT TAILS, NICKEL UNDERPLATE

EDAC INC TORONTO, ONTARIO CANADA