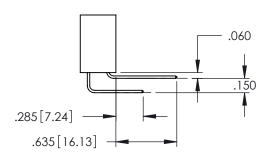

Contact Dimensions:
558-90 Degree Bend (Code 541 Contacts)
See Sheet 2 for Contact Code 555, 556, 558, 559, 560 Dimensions

THIS IS A C.A.D. GENERATED DRAWING

ISSUE NUMBER

ORIGINAL

1

345/395 SERIES CARD EDGE CONNECTOR PART NUMBER: 345-055-558-112