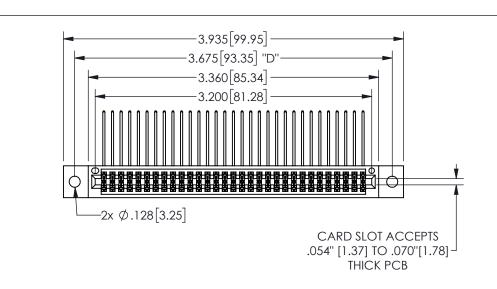

<u>Contact Dimensions:</u>
558-90 Degree Bend (Code 541 Contacts)
See Sheet 2 for Contact Code 555, 556, 558, 559, 560 **Dimensions** 

345/395 SERIES CARD EDGE CONNECTOR PART NUMBER: 345-062-558-502

YOUR CONNECTION TO QUALITY & SERVICE

**EDAC INC** TORONTO, ONTARIO CANADA

THESE DRAWINGS AND SPECIFICATIONS ARE THE PROPERTY OF EDAC INC.,AND SHALL NOT BE REPRODUCED,OR COPIED OR USED AS THE BASIS FOR THE MANUFACTURE OR SALE OF APPARATUS WITHOUT WRITTEN PERMISSION.