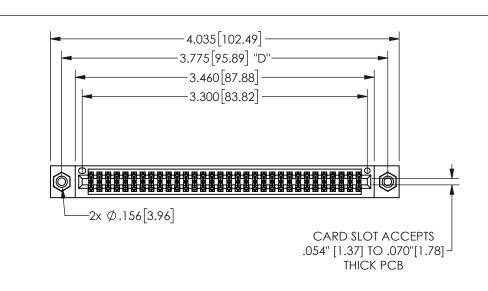

THIS IS A C.A.D. GENERATED DRAWING DO NOT MAKE MANUAL REVISIONS TO MASTER.

ISSUE NUMBER

ORIGINAL

1

.160 4.06 .330[8.38] POINT OF CARD SLOT CONTACT .370 9.4

## .180[4.57] 600 15.24 .250[6.35] .100[2.54]

<u>Contact Dimensions:</u>
560-Extender Board Bend (Code 523 Contacts)
See Sheet 2 for Contact Code 555, 556, 558, 559, 560 **Dimensions** 

| 345/395 SERIES | CARD EDGE CONNECTOR |
|----------------|---------------------|
| PART NUMBER:   | 345-064-560-808     |