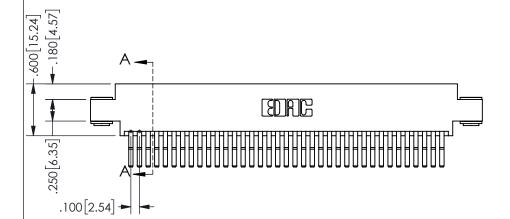

THIS IS A C.A.D. GENERATED DRAWING DO NOT MAKE MANUAL REVISIONS TO MASTER.

ISSUE NUMBER

ORIGINAL

.160 4.06 .330[8.38] POINT OF CARD SLOT CONTACT .370 9.4

<u>Contact Dimensions:</u>
560-Extender Board Bend (Code 523 Contacts)
See Sheet 2 for Contact Code 555, 556, 558, 559, 560 **Dimensions** 

SECTION A-A

ISSUE NUMBER ORIGINAL

1

**Contact Code 558** 

Contact Code 559

**Contact Code 560** 

INSULATOR MATERIAL: THERMOPLASTIC POLYESTER, UL 94V-0 DAP MATERIAL AVAILABLE UPON REQUEST

CONTACT MATERIAL; COPPER ALLOY

CONTACT PLATING: GOLD ON THE MATING AREA, TIN PLATING ON THE CONTACT TAILS, NICKEL UNDERPLATE