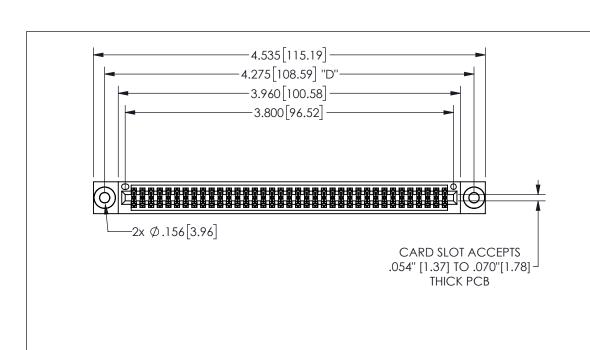

| 345/395 SERIES | CARD EDGE CONNECTOR |
|----------------|---------------------|
| PART NUMBER:   | 345-074-560-803     |

YOUR CONNECTION TO QUALITY & SERVICE

**EDAC INC** TORONTO, ONTARIO CANADA

THESE DRAWINGS AND SPECIFICATIONS ARE THE PROPERTY OF EDAC INC.,AND SHALL NOT BE REPRODUCED, OR COPIED OR USED AS THE BASIS FOR THE MANUFACTURE OR SALE OF APPARATUS WITHOUT WRITTEN PERMISSION.

| 0.                  |        |                  | , , , , , |  |
|---------------------|--------|------------------|-----------|--|
| ACAD REFERENCE NO.  |        | 345-ENG-MASTER   |           |  |
| drawn: R.Sta.monica |        | DATE:MAY.16/2017 |           |  |
| CHECKED:            |        | DATE:            |           |  |
| SCALE:              | NTS    | SHEET            | OF 2      |  |
| DRAWING             | NUMBER |                  | ISSUE     |  |
| 345-ENG-MASTER      |        |                  | 1         |  |