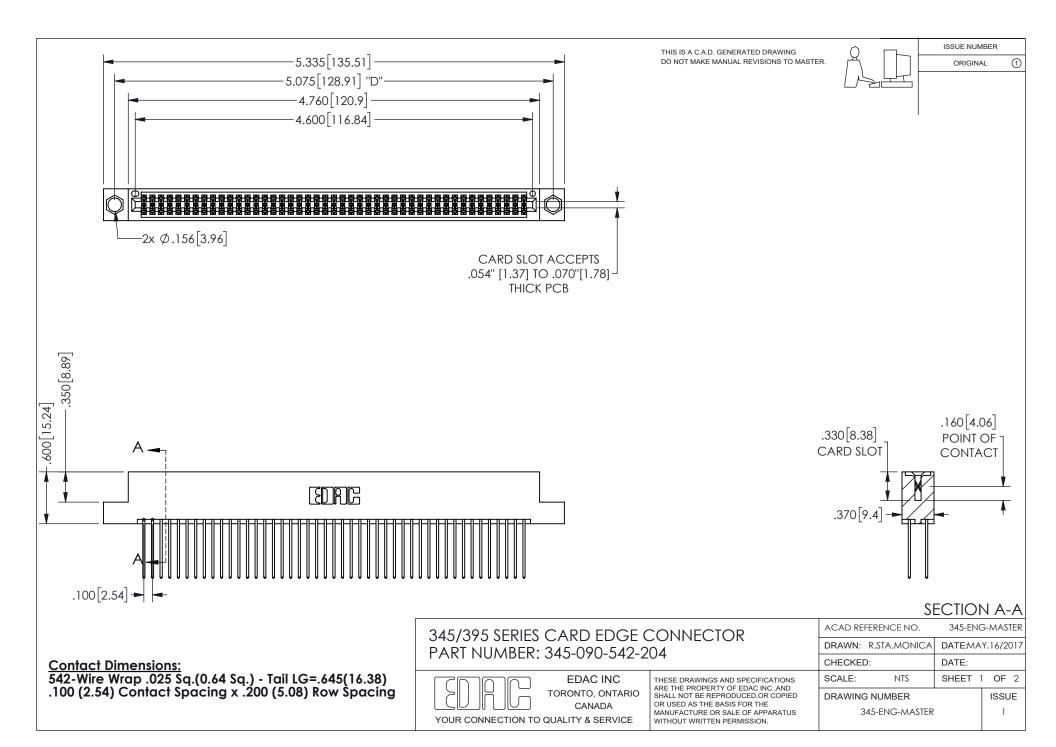

ISSUE NUMBER ORIGINAL

1









**Contact Code 558** 

Contact Code 559

Contact Code 560

INSULATOR MATERIAL: THERMOPLASTIC POLYESTER, UL 94V-0 DAP MATERIAL AVAILABLE UPON REQUEST

CONTACT MATERIAL; COPPER ALLOY

CONTACT PLATING: GOLD ON THE MATING AREA, TIN PLATING ON THE CONTACT TAILS, NICKEL UNDERPLATE

## 345/395 SERIES CARD EDGE CONNECTOR CONTACT CODE 555,556,558,559,560 DIMENSIONS

YOUR CONNECTION TO QUALITY & SERVICE

**EDAC INC** TORONTO, ONTARIO CANADA

THESE DRAWINGS AND SPECIFICATIONS ARE THE PROPERTY OF EDAC INC.,AND SHALL NOT BE REPRODUCED, OR COPIED OR USED AS THE BASIS FOR THE MANUFACTURE OR SALE OF APPARATUS WITHOUT WRITTEN PERMISSION.

| ACAD REFERENCE NO.  | 345-ENG-MASTER   |
|---------------------|------------------|
| DRAWN: R.STA.MONICA | DATE:MAY.16/2017 |
| C