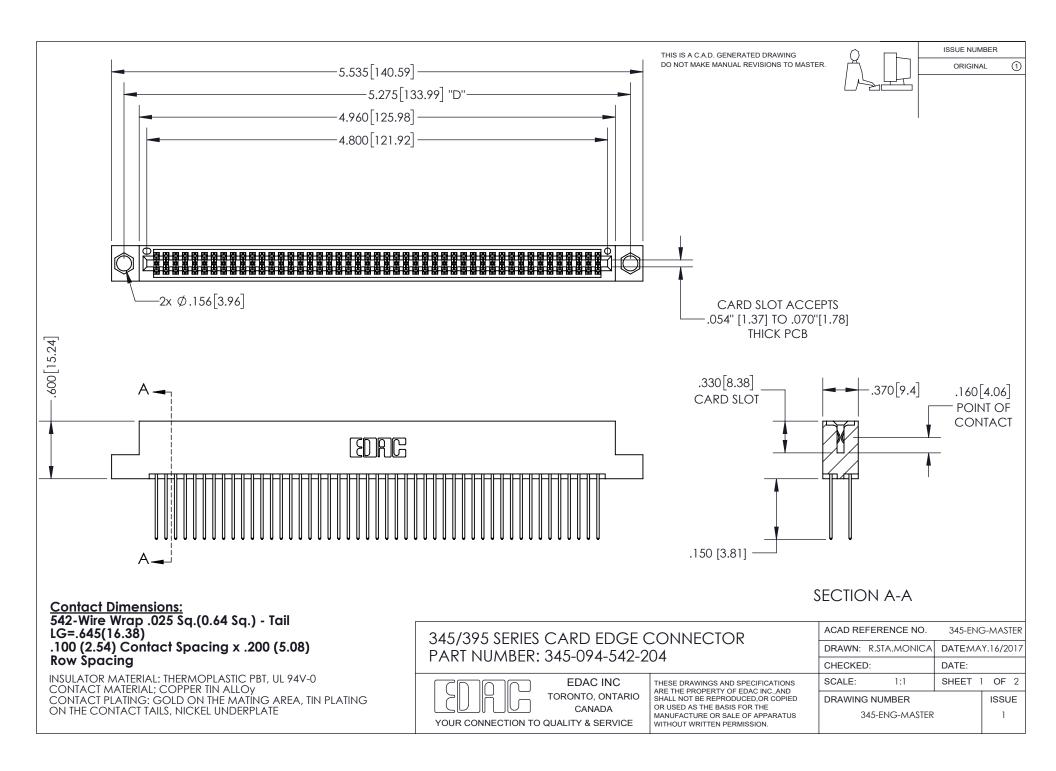

ISSUE NUMBER ORIGINAL

1

**Contact Code 558** 

**Contact Code 559** 

Contact Code 560

- INSULATOR MATERIAL: THERMOPLASTIC POLYESTER, UL 94V-0
- DAP MATERIAL AVAILABLE UPON REQUEST
- CONTACT MATERIAL; COPPER ALLOY