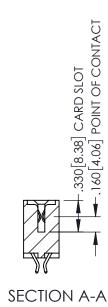

**Contact Code 558** 

Contact Code 559

**Contact Code 560** 

INSULATOR MATERIAL: THERMOPLASTIC POLYESTER, UL 94V-0

DAP MATERIAL AVAILABLE UPON REQUEST

CONTACT MATERIAL; COPPER ALLOY CONTACT PLATING: GOLD ON THE MATING AREA, TIN PLATING ON THE CONTACT TAILS, NICKEL UNDERPLATE

345/395 SERIES CARD EDGE CONNECTOR CONTACT CODE 555,556,558,559,560 DIMENSIONS

YOUR CONNECTION TO QUALITY & SERVICE

ACAD REFERENCE NO. 345-ENG-MASTER DATE:MAY.16/2017 DRAWN: R.STA.MONICA 1:1 SHEET 2 OF 2 345-ENG-MASTER