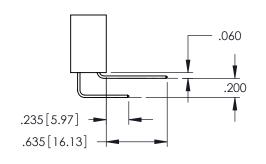

**Contact Code 558** 

Contact Code 559

**Contact Code 560** 

INSULATOR MATERIAL: THERMOPLASTIC POLYESTER, UL 94V-0

DAP MATERIAL AVAILABLE UPON REQUEST

CONTACT MATERIAL; COPPER ALLOY CONTACT PLATING: GOLD ON THE MATING AREA, TIN PLATING ON THE CONTACT TAILS, NICKEL UNDERPLATE

345/395 SERIES CARD EDGE CONNECTOR CONTACT CODE 555,556,558,559,560 DIMENSIONS

YOUR CONNECTION TO QUALITY & SERVICE

ACAD REFERENCE NO. 345-ENG-MASTER DATE:MAY.16/2017 DRAWN: R.STA.MONICA 1:1 SHEET 2 OF 2 345-ENG-MASTER