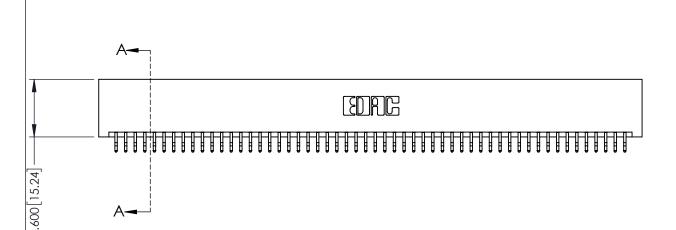

| 345/395 SERIES CARD EDGE CONNECTO | R |
|-----------------------------------|---|
| PART NUMBER: 345-108-556-201      |   |

EDAC INC TORONTO, ONTARIO CANADA

YOUR CONNECTION TO QUALITY & SERVICE WITHOUT WRI

| ` <b>)</b>                                                          |         |          |
|---------------------------------------------------------------------|---------|----------|
| <i>3</i> I                                                          | CHECKE  | ):       |
| THESE DRAWINGS AND SPECIFICATIONS ARE THE PROPERTY OF EDAC INC.,AND | SCALE:  | 1:1      |
| SHALL NOT BE REPRODUCED,OR COPIED  OR USED AS THE BASIS FOR THE     | DRAWING | NUMBER   |
| MANUFACTURE OR SALE OF APPARATUS WITHOUT WRITTEN PERMISSION         | 34      | 5-ENG-MA |

| ACAD REFERENCE NO. 345-ENG-MASTER |                  |  |  |  |
|-----------------------------------|------------------|--|--|--|
| DRAWN: R.STA.MONICA               | DATE:MAY.16/2017 |  |  |  |
| CHECKED:                          | DATE:            |  |  |  |
| SCALE: 1:1                        | SHEET 1 OF 2     |  |  |  |
| DRAWING NUMBER                    | ISSUE            |  |  |  |
| 345-ENG-MASTER                    | 1                |  |  |  |