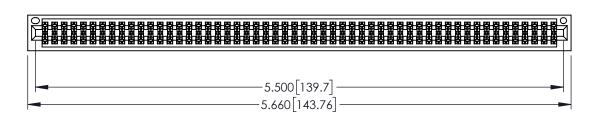

| 345/395 SERIES CARD EDGE CONNECTO | R |
|-----------------------------------|---|
| PART NUMBER: 345-108-556-201      |   |

EDAC INC TORONTO, ONTARIO CANADA

YOUR CONNECTION TO QUALITY & SERVICE WITHOUT WRI

| ` <b>)</b>                                                          |         |          |
|---------------------------------------------------------------------|---------|----------|
| <i>3</i> I                                                          | CHECKE  | ):       |
| THESE DRAWINGS AND SPECIFICATIONS ARE THE PROPERTY OF EDAC INC.,AND | SCALE:  | 1:1      |
| SHALL NOT BE REPRODUCED,OR COPIED  OR USED AS THE BASIS FOR THE     | DRAWING | NUMBER   |
| MANUFACTURE OR SALE OF APPARATUS WITHOUT WRITTEN PERMISSION         | 34      | 5-ENG-MA |

| ACAD REFERENCE NO. 345-ENG-MASTER |                  |  |  |  |
|-----------------------------------|------------------|--|--|--|
| DRAWN: R.STA.MONICA               | DATE:MAY.16/2017 |  |  |  |
| CHECKED:                          | DATE:            |  |  |  |
| SCALE: 1:1                        | SHEET 1 OF 2     |  |  |  |
| DRAWING NUMBER                    | ISSUE            |  |  |  |
| 345-ENG-MASTER                    | 1                |  |  |  |