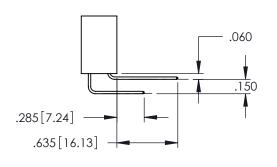

Contact Dimensions: 525-P.C. Tail .018 Sq.(0.46 Sq.) - Tail LG=.150(3.81) .100 (2.54) Contact Spacing x .200 (5.08) Row Spacing

1

..330[8.38] CARD SLOT .160[4.06] POINT OF CONTACT **SECTION A-A** 

INSULATOR MATERIAL: THERMOPLASTIC PBT BLACK, UL 94V-0