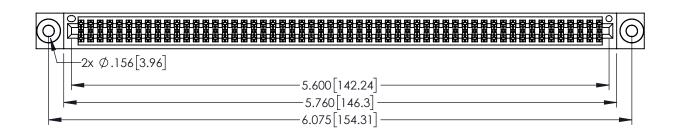

Contact Dimensions: 525-P.C. Tail .018 Sq.(0.46 Sq.) - Tail LG=.150(3.81) .100 (2.54) Contact Spacing x .200 (5.08) Row Spacing

1

..330[8.38] CARD SLOT .160[4.06] POINT OF CONTACT **SECTION A-A** 

INSULATOR MATERIAL: THERMOPLASTIC PBT BLACK, UL 94V-0

CONTACT MATERIAL; COPPER TIN ALLOY CONTACT PLATING: GOLD ON THE MATING AREA, TIN PLATING ON THE CONTACT TAILS, NICKEL UNDERPLATE

345/395 SERIES CARD EDGE CONNECTOR PART NUMBER: 345-110-525-203

| ACAD REFERENCE NO. 345-ENG-MASTER   |              |    |
|-------------------------------------|--------------|----|
| DRAWN: R.STA.MONICA DATE:MAY.16/201 |              | 17 |
| CHECKED:                            | DATE:        |    |
| SCALE: 1:1                          | SHEET 1 OF : | 2  |
| DRAWING NUMBER                      | ISSUE        |    |
| 345-ENG-MASTER                      | 1            |    |