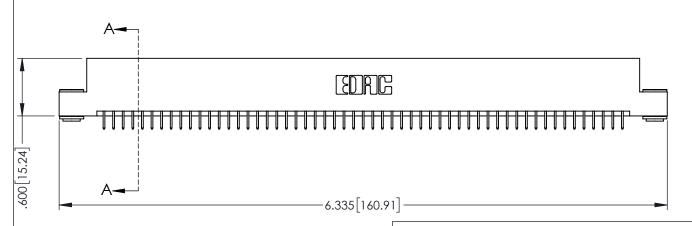

Contact Dimensions: 525-P.C. Tail .018 Sq.(0.46 Sq.) - Tail LG=.150(3.81) .100 (2.54) Contact Spacing x .200 (5.08) Row Spacing

1

..330[8.38] CARD SLOT .160[4.06] POINT OF CONTACT **SECTION A-A** 

INSULATOR MATERIAL: THERMOPLASTIC PBT BLACK, UL 94V-0

CONTACT MATERIAL; COPPER TIN ALLOY CONTACT PLATING: GOLD ON THE MATING AREA, TIN PLATING ON THE CONTACT TAILS, NICKEL UNDERPLATE

345/395 SERIES CARD EDGE CONNECTOR PART NUMBER: 345-110-525-203

| ACAD REFERENCE NO. 345-ENG-MASTER   |              |    |
|-------------------------------------|--------------|----|
| DRAWN: R.STA.MONICA DATE:MAY.16/201 |              | 17 |
| CHECKED:                            | DATE:        |    |
| SCALE: 1:1                          | SHEET 1 OF : | 2  |
| DRAWING NUMBER                      | ISSUE        |    |
| 345-ENG-MASTER                      | 1            |    |