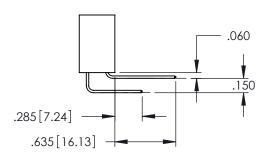

1

INSULATOR MATERIAL: THERMOPLASTIC PBT BLACK, UL 94V-0

CONTACT MATERIAL; COPPER TIN ALLOY

CONTACT PLATING: GOLD ON THE MATING AREA, TIN PLATING ON THE CONTACT TAILS, NICKEL UNDERPLATE

| 345/395 SERIES CARD EDGE CONNECTOR |
|------------------------------------|
| PART NUMBER: 345-122-540-578       |

YOUR CONNECTION TO QUALITY & SERVICE

| ACAD REFERENCE NO. 345-ENG-MASTER |                  |       |  |
|-----------------------------------|------------------|-------|--|
| DRAWN: R.STA.MONICA               | DATE:MAY.16/2017 |       |  |
| CHECKED:                          | DATE:            |       |  |
| SCALE: 1:1                        | SHEET 1          | OF 2  |  |
| DRAWING NUMBER                    |                  | ISSUE |  |
| 345-ENG-MASTER                    |                  | 1     |  |