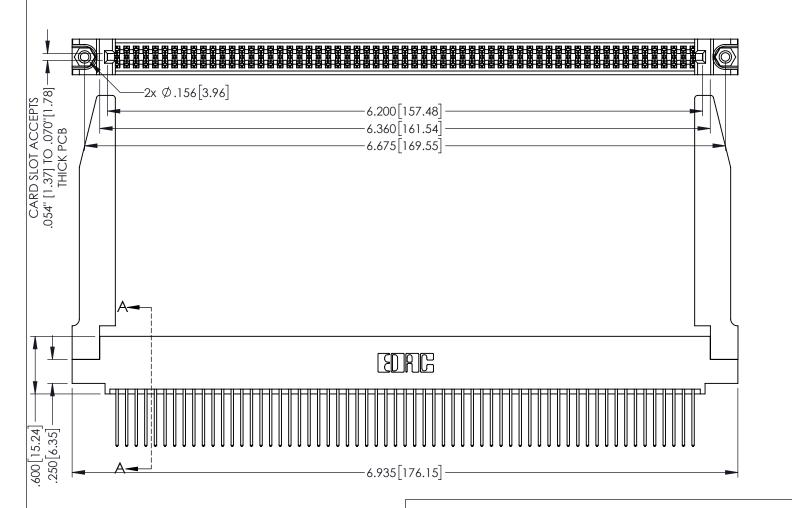

1

INSULATOR MATERIAL: THERMOPLASTIC PBT BLACK, UL 94V-0

CONTACT MATERIAL; COPPER TIN ALLOY

CONTACT PLATING: GOLD ON THE MATING AREA, TIN PLATING ON THE CONTACT TAILS, NICKEL UNDERPLATE

| 345/395 SERIES CARD EDGE CONNECTOR |
|------------------------------------|
| PART NUMBER: 345-122-540-578       |

YOUR CONNECTION TO QUALITY & SERVICE

| ACAD REFERENCE NO. 345-ENG-MASTER |                  |       |  |
|-----------------------------------|------------------|-------|--|
| DRAWN: R.STA.MONICA               | DATE:MAY.16/2017 |       |  |
| CHECKED:                          | DATE:            |       |  |
| SCALE: 1:1                        | SHEET 1          | OF 2  |  |
| DRAWING NUMBER                    |                  | ISSUE |  |
| 345-ENG-MASTER                    |                  | 1     |  |