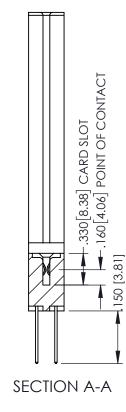

**Contact Code 558** 

Contact Code 559

**Contact Code 560** 

INSULATOR MATERIAL: THERMOPLASTIC POLYESTER, UL 94V-0

DAP MATERIAL AVAILABLE UPON REQUEST

CONTACT MATERIAL; COPPER ALLOY CONTACT PLATING: GOLD ON THE MATING AREA, TIN PLATING ON THE CONTACT TAILS, NICKEL UNDERPLATE

345/395 SERIES CARD EDGE CONNECTOR CONTACT CODE 555,556,558,559,560 DIMENSIONS

YOUR CONNECTION TO QUALITY & SERVICE

ACAD REFERENCE NO. 345-ENG-MASTER DATE:MAY.16/2017 DRAWN: R.STA.MONICA 1:1 SHEET 2 OF 2 345-ENG-MASTER