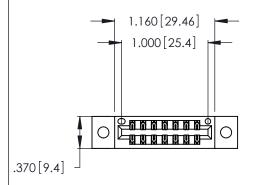

<u>Contact Dimensions:</u>
522-P.C. Tail .025 Sq. (0.64 Sq.) - Tail LG. =.440 (11.18)
.125 (3.18) Contact Spacing x .250 (6.35) Row Spacing

- INSULATOR MATERIAL: THERMOPLASTIC POLYESTER, UL 94V-0 CONTACT MATERIAL; COPPER, NICKEL, TIN ALLOY CA-725
  - CONTACT PLATING: GOLD ON THE MATING AREA, TIN-LEAD ON THE CONTACT TAILS, NICKEL UNDERPLATE

346/396 SERIES CARD EDGE CONNECTOR PART NUMBER: 346-014-522-802

**EDAC INC** TORONTO, ONTARIO CANADA

THESE DRAWINGS AND SPECIFICATIONS ARE THE PROPERTY OF EDAC INC., AND SHALL NOT BE REPRODUCED, OR COPIED OR USED AS THE BASIS FOR THE MANUFACTURE OR SALE OF APPARATUS WITHOUT WRITTEN PERMISSION.