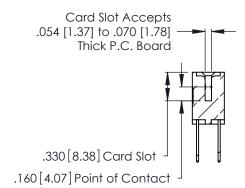

**Contact Code 560** 

INSULATOR MATERIAL: THERMOPLASTIC POLYESTER, UL 94V-0 CONTACT MATERIAL; COPPER, NICKEL, TIN ALLOY CA-725 CONTACT PLATING: GOLD ON THE MATING AREA, TIN-LEAD

ON THE CONTACT TAILS, NICKEL UNDERPLATE

346/396 SERIES CARD EDGE CONNECTOR CONTACT CODE 555,556,558,559,560 DIMENSIONS

YOUR CONNECTION TO QUALITY & SERVICE

**EDAC INC** TORONTO, ONTARIO CANADA

THESE DRAWINGS AND SPECIFICATIONS ARE THE PROPERTY OF EDAC INC.,AND SHALL NOT BE REPRODUCED, OR COPIED OR USED AS THE BASIS FOR THE MANUFACTURE OR SALE OF APPARATUS WITHOUT WRITTEN PERMISSION.