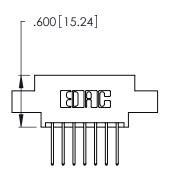

**Contact Code 560** 

INSULATOR MATERIAL: THERMOPLASTIC POLYESTER, UL 94V-0 CONTACT MATERIAL; COPPER, NICKEL, TIN ALLOY CA-725 CONTACT PLATING: GOLD ON THE MATING AREA, TIN-LEAD

ON THE CONTACT TAILS, NICKEL UNDERPLATE

346/396 SERIES CARD EDGE CONNECTOR CONTACT CODE 555,556,558,559,560 DIMENSIONS

YOUR CONNECTION TO QUALITY & SERVICE

**EDAC INC** TORONTO, ONTARIO CANADA

THESE DRAWINGS AND SPECIFICATIONS ARE THE PROPERTY OF EDAC INC.,AND SHALL NOT BE REPRODUCED, OR COPIED OR USED AS THE BASIS FOR THE MANUFACTURE OR SALE OF APPARATUS WITHOUT WRITTEN PERMISSION.