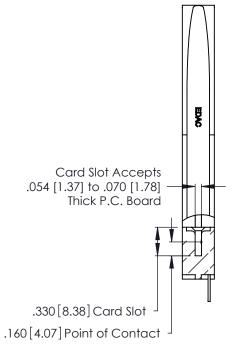

THIS IS A C.A.D. GENERATED DRAWING DO NOT MAKE MANUAL REVISIONS TO MASTER.

ISSUE NUMBER

ORIGINAL

1

**Contact Code 555** 

Contact Code 556

**Contact Code 558** 

**Contact Code 559** 

Contact Code 560

INSULATOR MATERIAL: THERMOPLASTIC POLYESTER, UL 94V-0 CONTACT MATERIAL; COPPER, NICKEL, TIN ALLOY CA-725 CONTACT PLATING: GOLD ON THE MATING AREA, TIN-LEAD

ON THE CONTACT TAILS, NICKEL UNDERPLATE

346/396 SERIES CARD EDGE CONNECTOR CONTACT CODE 555,556,558,559,560 DIMENSIONS

YOUR CONNECTION TO QUALITY & SERVICE

**EDAC INC** TORONTO, ONTARIO CANADA

THESE DRAWINGS AND SPECIFICATIONS ARE THE PROPERTY OF EDAC INC.,AND SHALL NOT BE REPRODUCED, OR COPIED OR USED AS THE BASIS FOR THE MANUFACTURE OR SALE OF APPARATUS WITHOUT WRITTEN PERMISSION.

|   | ACAD REFERENCE NO. | 346-ENG-MASTER   |  |
|---|--------------------|------------------|--|
| 5 | DRAWN: J.LEE       | DATE: APR. 22/09 |  |
|   | CHECKED:           | DATE:            |  |
|   | SCALE: 1:1         | SHEET 2 OF 2     |  |
|   | DRAWING NUMBER     | ISSUE            |  |
|   | 346-ENG-MASTER     | 1                |  |