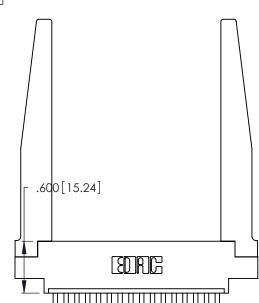

Contact Dimensions: 500-Wire Hole .050x.025 (1.27x0.64) - Tail LG. =.260 (6.60) .125 (3.18) Contact Spacing x .250 (6.35) Row Spacing

.370 [9.4]

INSULATOR MATERIAL: THERMOPLASTIC POLYESTER, UL 94V-0 CONTACT MATERIAL; COPPER, NICKEL, TIN\_ALLOY CA-725

CONTACT PLATING: GOLD ON THE MATING AREA, TIN-LEAD ON THE CONTACT TAILS, NICKEL UNDERPLATE

THIS IS A C.A.D. GENERATED DRAWING DO NOT MAKE MANUAL REVISIONS TO MASTER.

ISSUE NUMBER ORIGINAL

1

346/396 SERIES CARD EDGE CONNECTOR PART NUMBER: 346-016-500-678

**EDAC INC** TORONTO, ONTARIO CANADA

THESE DRAWINGS AND SPECIFICATIONS ARE THE PROPERTY OF EDAC INC.,AND SHALL NOT BE REPRODUCED, OR COPIED OR USED AS THE BASIS FOR THE MANUFACTURE OR SALE OF APPARATUS WITHOUT WRITTEN PERMISSION.

| ACAD REFERENCE NO. |        | 346-ENG-MASTER   |       |
|--------------------|--------|------------------|-------|
| DRAWN:             | J.LEE  | DATE: APR. 22/09 |       |
| CHECKED:           |        | DATE:            |       |
| SCALE:             | N.T.S  | SHEET            | OF 2  |
| DRAWING N          | NUMBER | •                | ISSUE |
| 346                |        | 1                |       |
| I                  |        |                  |       |