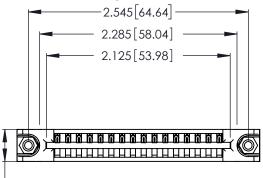

Contact Dimensions: 500-Wire Hole .050x.025 (1.27x0.64) - Tail LG. =.260 (6.60) .125 (3.18) Contact Spacing x .250 (6.35) Row Spacing

.370 [9.4]

INSULATOR MATERIAL: THERMOPLASTIC POLYESTER, UL 94V-0 CONTACT MATERIAL; COPPER, NICKEL, TIN\_ALLOY CA-725

CONTACT PLATING: GOLD ON THE MATING AREA, TIN-LEAD ON THE CONTACT TAILS, NICKEL UNDERPLATE

THIS IS A C.A.D. GENERATED DRAWING DO NOT MAKE MANUAL REVISIONS TO MASTER.

ISSUE NUMBER ORIGINAL

1

346/396 SERIES CARD EDGE CONNECTOR PART NUMBER: 346-016-500-678

**EDAC INC** TORONTO, ONTARIO CANADA

THESE DRAWINGS AND SPECIFICATIONS ARE THE PROPERTY OF EDAC INC.,AND SHALL NOT BE REPRODUCED, OR COPIED OR USED AS THE BASIS FOR THE MANUFACTURE OR SALE OF APPARATUS WITHOUT WRITTEN PERMISSION.

| ACAD REFERENCE NO. |        | 346-ENG-MASTER   |       |
|--------------------|--------|------------------|-------|
| DRAWN:             | J.LEE  | DATE: APR. 22/09 |       |
| CHECKED:           |        | DATE:            |       |
| SCALE:             | N.T.S  | SHEET            | OF 2  |
| DRAWING N          | NUMBER | •                | ISSUE |
| 346                |        | 1                |       |
| I                  |        |                  |       |