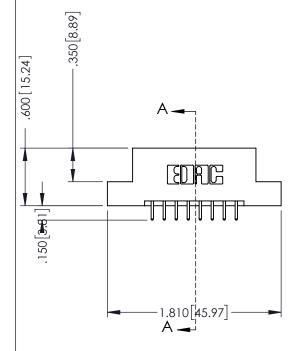

## **Contact Code 555**

## **Contact Code 556**

INSULATOR MATERIAL: THERMOPLASTIC POLYESTER, UL 94V-0 CONTACT MATERIAL; COPPER, NICKEL, TIN ALLOY CA-725 CONTACT PLATING: GOLD ON THE MATING AREA, TIN-LEAD

ON THE CONTACT TAILS, NICKEL UNDERPLATE

## 346/396 SERIES CARD EDGE CONNECTOR CONTACT CODE 555,556,558,559,560 DIMENSIONS

YOUR CONNECTION TO QUALITY & SERVICE

**EDAC INC** TORONTO, ONTARIO CANADA

THESE DRAWINGS AND SPECIFICATIONS ARE THE PROPERTY OF EDAC INC.,AND SHALL NOT BE REPRODUCED, OR COPIED OR USED AS THE BASIS FOR THE MANUFACTURE OR SALE OF APPARATUS WITHOUT WRITTEN PERMISSION.