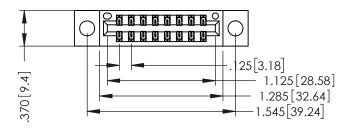

THIS IS A C.A.D. GENERATED DRAWING DO NOT MAKE MANUAL REVISIONS TO MASTER.

ISSUE NUMBER

ORIGINAL

1

INSULATOR MATERIAL: THERMOPLASTIC POLYESTER, UL 94V-0 CONTACT MATERIAL; COPPER, NICKEL, TIN ALLOY CA-725 CONTACT PLATING: GOLD ON THE MATING AREA, TIN-LEAD

ON THE CONTACT TAILS, NICKEL UNDERPLATE

346/396 SERIES CARD EDGE CONNECTOR PART NUMBER: 346-016-521-204

YOUR CONNECTION TO QUALITY & SERVICE

**EDAC INC** TORONTO, ONTARIO CANADA

THESE DRAWINGS AND SPECIFICATIONS ARE THE PROPERTY OF EDAC INC.,AND SHALL NOT BE REPRODUCED, OR COPIED OR USED AS THE BASIS FOR THE MANUFACTURE OR SALE OF APPARATUS WITHOUT WRITTEN PERMISSION.

| ACAD REFERENCE NO. | 346-ENG-MASTER   |
|--------------------|------------------|
| DRAWN: J.LEE       | DATE: APR. 22/09 |
| CHECKED:           | DATE:            |
| SCALE: 1:1         | SHEET 1 OF 2     |
| DRAWING NUMBER     | ISSUE            |
| 346-ENG-MASTER     | 1                |