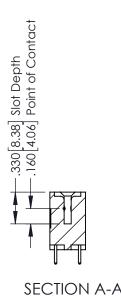

## **Contact Code 555**

## **Contact Code 556**

INSULATOR MATERIAL: THERMOPLASTIC POLYESTER, UL 94V-0 CONTACT MATERIAL; COPPER, NICKEL, TIN ALLOY CA-725 CONTACT PLATING: GOLD ON THE MATING AREA, TIN-LEAD

ON THE CONTACT TAILS, NICKEL UNDERPLATE

## 346/396 SERIES CARD EDGE CONNECTOR CONTACT CODE 555,556,558,559,560 DIMENSIONS

YOUR CONNECTION TO QUALITY & SERVICE

**EDAC INC** TORONTO, ONTARIO CANADA

THESE DRAWINGS AND SPECIFICATIONS ARE THE PROPERTY OF EDAC INC.,AND SHALL NOT BE REPRODUCED, OR COPIED OR USED AS THE BASIS FOR THE MANUFACTURE OR SALE OF APPARATUS WITHOUT WRITTEN PERMISSION.