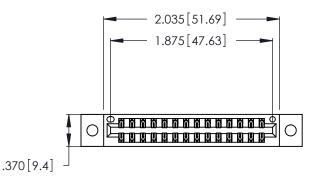

<u>Contact Dimensions:</u>
555-Extender Board Bend (Code 500 Contacts)
See Sheet 2 for Contact Code 555, 556, 558, 559, 560 Dimensions

THIS IS A C.A.D. GENERATED DRAWING DO NOT MAKE MANUAL REVISIONS TO MASTER.

ISSUE NUMBER

ORIGINAL

1

Card Slot Accepts .054 [1.37] to .070 [1.78] Thick P.C. Board .330 [8.38] Card Slot .160 [4.07] Point of Contact

- INSULATOR MATERIAL: THERMOPLASTIC POLYESTER, UL 94V-0 CONTACT MATERIAL; COPPER, NICKEL, TIN\_ALLOY CA-725
- CONTACT PLATING: GOLD ON THE MATING AREA, TIN-LEAD ON THE CONTACT TAILS, NICKEL UNDERPLATE

346/396 SERIES CARD EDGE CONNECTOR PART NUMBER: 346-028-555-802

**EDAC INC** TORONTO, ONTARIO CANADA

THESE DRAWINGS AND SPECIFICATIONS ARE THE PROPERTY OF EDAC INC.,AND SHALL NOT BE REPRODUCED, OR COPIED OR USED AS THE BASIS FOR THE MANUFACTURE OR SALE OF APPARATUS WITHOUT WRITTEN PERMISSION.