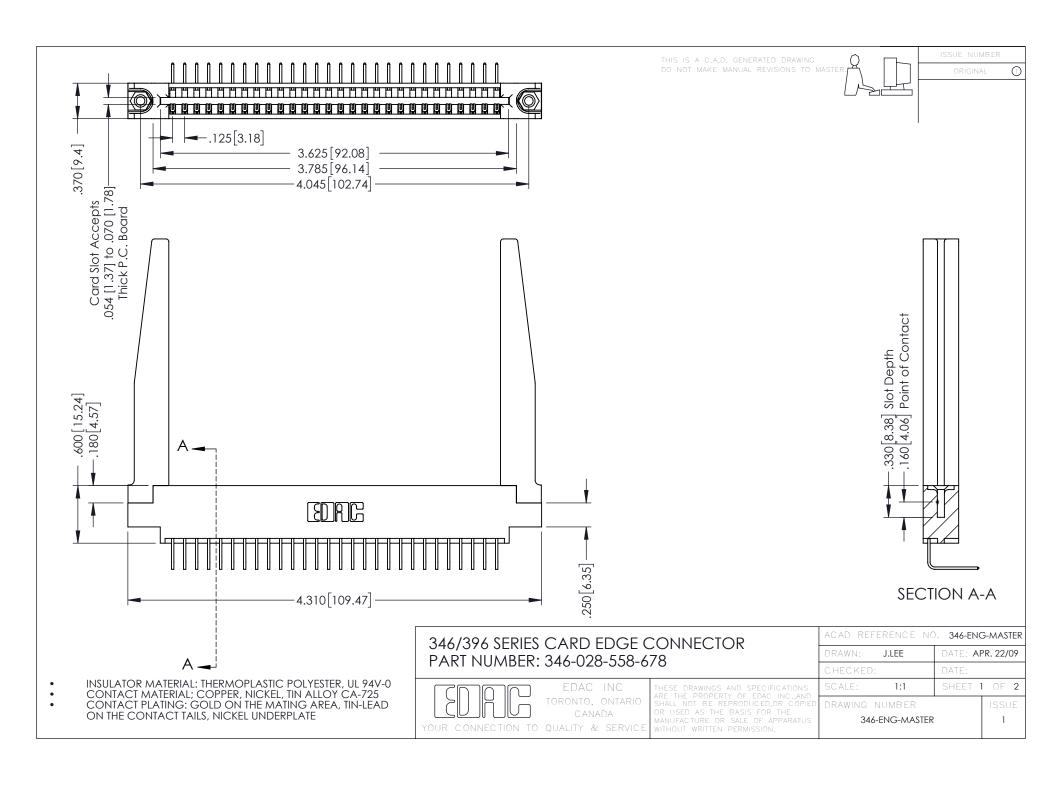

**Contact Code 555** 

**Contact Code 556** 

INSULATOR MATERIAL: THERMOPLASTIC POLYESTER, UL 94V-0 CONTACT MATERIAL; COPPER, NICKEL, TIN ALLOY CA-725 CONTACT PLATING: GOLD ON THE MATING AREA, TIN-LEAD

ON THE CONTACT TAILS, NICKEL UNDERPLATE

## 346/396 SERIES CARD EDGE CONNECTOR CONTACT CODE 555,556,558,559,560 DIMENSIONS

YOUR CONNECTION TO QUALITY & SERVICE

|   | ACAD REFERENCE NO. 346-ENG-MASTER |                  |
|---|-----------------------------------|------------------|
|   | DRAWN: J.LEE                      | DATE: APR. 22/09 |
|   | CHECKED:                          | DATE:            |
|   | SCALE: 1:1                        | SHEET 2 OF 2     |
| D | DRAWING NUMBER                    | ISSUE            |