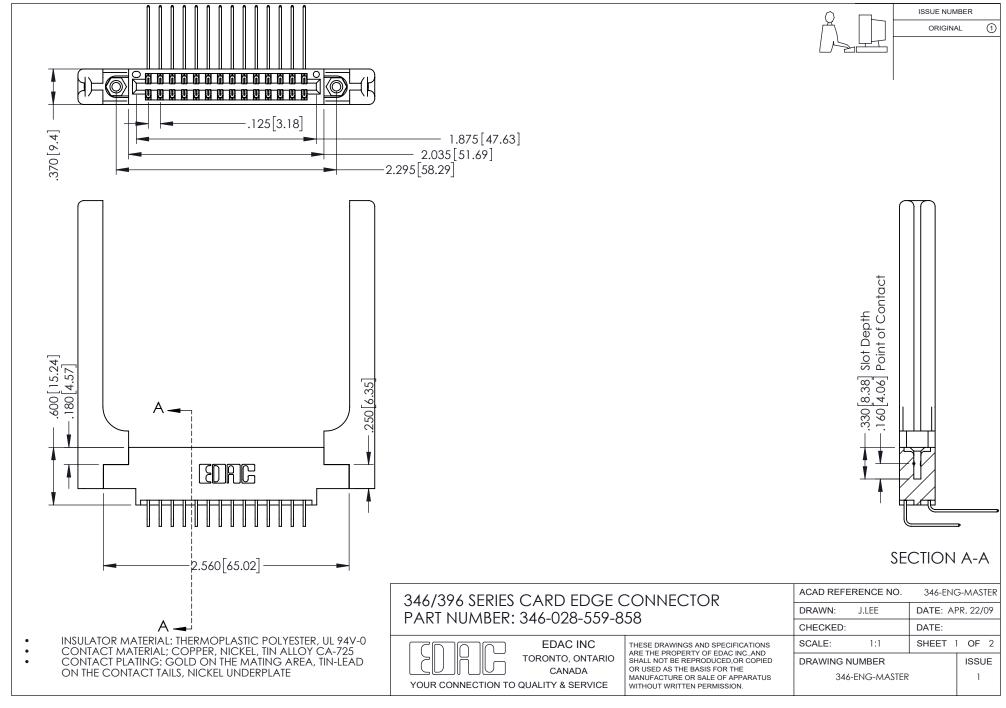

## **Contact Code 556**

INSULATOR MATERIAL: THERMOPLASTIC POLYESTER, UL 94V-0 CONTACT MATERIAL; COPPER, NICKEL, TIN ALLOY CA-725 CONTACT PLATING: GOLD ON THE MATING AREA, TIN-LEAD

ON THE CONTACT TAILS, NICKEL UNDERPLATE

## 346/396 SERIES CARD EDGE CONNECTOR CONTACT CODE 555,556,558,559,560 DIMENSIONS

YOUR CONNECTION TO QUALITY & SERVICE

**EDAC INC** TORONTO, ONTARIO CANADA

THESE DRAWINGS AND SPECIFICATIONS ARE THE PROPERTY OF EDAC INC.,AND SHALL NOT BE REPRODUCED, OR COPIED OR USED AS THE BASIS FOR THE MANUFACTURE OR SALE OF APPARATUS WITHOUT WRITTEN PERMISSION.