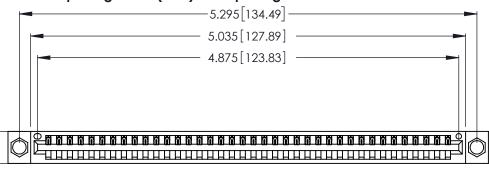

THIS IS A C.A.D. GENERATED DRAWING DO NOT MAKE MANUAL REVISIONS TO MASTER.

ISSUE NUMBER

ORIGINAL

1

**Contact Code 555** 

Contact Code 556

**Contact Code 558** 

**Contact Code 559** 

**Contact Code 560** 

INSULATOR MATERIAL: THERMOPLASTIC POLYESTER, UL 94V-0 CONTACT MATERIAL; COPPER, NICKEL, TIN ALLOY CA-725 CONTACT PLATING: GOLD ON THE MATING AREA, TIN-LEAD

ON THE CONTACT TAILS, NICKEL UNDERPLATE

346/396 SERIES CARD EDGE CONNECTOR CONTACT CODE 555,556,558,559,560 DIMENSIONS

YOUR CONNECTION TO QUALITY & SERVICE

**EDAC INC** TORONTO, ONTARIO CANADA

THESE DRAWINGS AND SPECIFICATIONS ARE THE PROPERTY OF EDAC INC.,AND SHALL NOT BE REPRODUCED, OR COPIED OR USED AS THE BASIS FOR THE MANUFACTURE OR SALE OF APPARATUS WITHOUT WRITTEN PERMISSION.