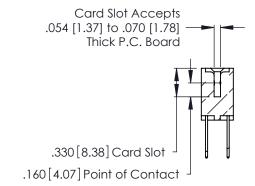

THIS IS A C.A.D. GENERATED DRAWING DO NOT MAKE MANUAL REVISIONS TO MASTER.

ISSUE NUMBER

ORIGINAL

1

**Contact Code 555** 

Contact Code 556

**Contact Code 558** 

**Contact Code 559** 

**Contact Code 560** 

INSULATOR MATERIAL: THERMOPLASTIC POLYESTER, UL 94V-0 CONTACT MATERIAL; COPPER, NICKEL, TIN ALLOY CA-725 CONTACT PLATING: GOLD ON THE MATING AREA, TIN-LEAD

ON THE CONTACT TAILS, NICKEL UNDERPLATE

346/396 SERIES CARD EDGE CONNECTOR CONTACT CODE 555,556,558,559,560 DIMENSIONS

YOUR CONNECTION TO QUALITY & SERVICE

**EDAC INC** TORONTO, ONTARIO CANADA

THESE DRAWINGS AND SPECIFICATIONS ARE THE PROPERTY OF EDAC INC.,AND SHALL NOT BE REPRODUCED, OR COPIED OR USED AS THE BASIS FOR THE MANUFACTURE OR SALE OF APPARATUS WITHOUT WRITTEN PERMISSION.