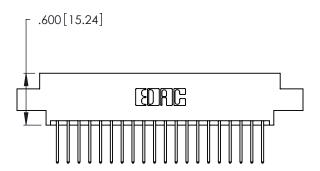

<u>Contact Dimensions:</u>
522-P.C. Tail .025 Sq. (0.64 Sq.) - Tail LG. =.440 (11.18)
.125 (3.18) Contact Spacing x .250 (6.35) Row Spacing

.370 [9.4]

- INSULATOR MATERIAL: THERMOPLASTIC POLYESTER, UL 94V-0 CONTACT MATERIAL; COPPER, NICKEL, TIN ALLOY CA-725
- CONTACT PLATING: GOLD ON THE MATING AREA, TIN-LEAD ON THE CONTACT TAILS, NICKEL UNDERPLATE

THIS IS A C.A.D. GENERATED DRAWING DO NOT MAKE MANUAL REVISIONS TO MASTER.

1

| 346/396 SERIES CARD EDGE CONNECTOR |
|------------------------------------|
| PART NUMBER: 346-040-522-802       |

**EDAC INC** TORONTO, ONTARIO CANADA