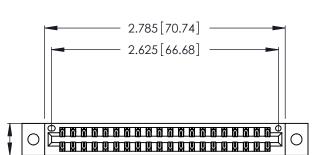

THIS IS A C.A.D. GENERATED DRAWING DO NOT MAKE MANUAL REVISIONS TO MASTER.

1

| 346/396 SERIES CARD EDGE CONNECTOR |
|------------------------------------|
| PART NUMBER: 346-040-522-802       |

**EDAC INC** TORONTO, ONTARIO CANADA

THESE DRAWINGS AND SPECIFICATIONS ARE THE PROPERTY OF EDAC INC., AND SHALL NOT BE REPRODUCED, OR COPIED OR USED AS THE BASIS FOR THE MANUFACTURE OR SALE OF APPARATUS WITHOUT WRITTEN PERMISSION.

|  | ACAD REFERENCE NO. |       | 346-ENG-MASTER   |      |
|--|--------------------|-------|------------------|------|
|  | DRAWN:             | J.LEE | DATE: APR. 22/09 |      |
|  | CHECKED:           |       | DATE:            |      |
|  | SCALE:             | N.T.S | SHEET            | OF 2 |
|  | DRAWING NUMBER     |       | ISSUE            |      |
|  | 346-ENG-MASTER     |       |                  | 1    |