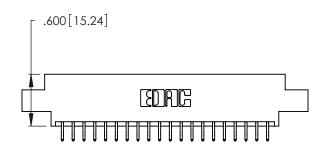

Contact Dimensions:
556-Extender Board Bend (Code 520 Contacts)
See Sheet 2 for Contact Code 555, 556, 558, 559, 560 Dimensions

THIS IS A C.A.D. GENERATED DRAWING DO NOT MAKE MANUAL REVISIONS TO MASTER.

1

Card Slot Accepts .054 [1.37] to .070 [1.78] Thick P.C. Board .330 [8.38] Card Slot .160 [4.07] Point of Contact

- INSULATOR MATERIAL: THERMOPLASTIC POLYESTER, UL 94V-0 CONTACT MATERIAL; COPPER, NICKEL, TIN ALLOY CA-725
- CONTACT PLATING: GOLD ON THE MATING AREA, TIN-LEAD ON THE CONTACT TAILS, NICKEL UNDERPLATE