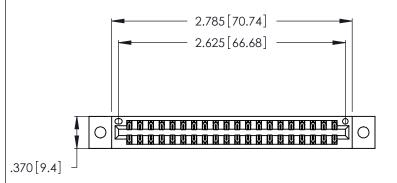

1

Card Slot Accepts .054 [1.37] to .070 [1.78] Thick P.C. Board .330 [8.38] Card Slot .160 [4.07] Point of Contact

- INSULATOR MATERIAL: THERMOPLASTIC POLYESTER, UL 94V-0 CONTACT MATERIAL; COPPER, NICKEL, TIN ALLOY CA-725
- CONTACT PLATING: GOLD ON THE MATING AREA, TIN-LEAD ON THE CONTACT TAILS, NICKEL UNDERPLATE

| 346/396 SERIES | CARD EDGE    | CONNECTOR |
|----------------|--------------|-----------|
| PART NUMBER:   | 346-040-556- | 802       |

**EDAC INC** TORONTO, ONTARIO CANADA

THESE DRAWINGS AND SPECIFICATIONS ARE THE PROPERTY OF EDAC INC.,AND SHALL NOT BE REPRODUCED, OR COPIED OR USED AS THE BASIS FOR THE MANUFACTURE OR SALE OF APPARATUS WITHOUT WRITTEN PERMISSION.