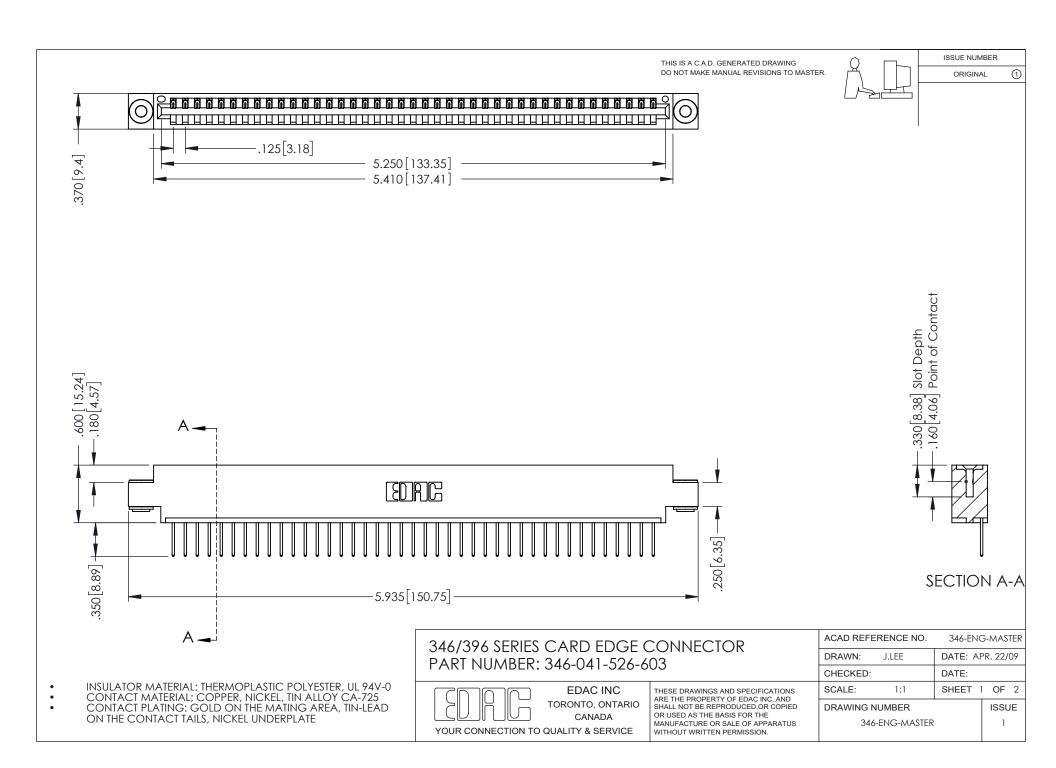

## **Contact Code 556**

INSULATOR MATERIAL: THERMOPLASTIC POLYESTER, UL 94V-0 CONTACT MATERIAL; COPPER, NICKEL, TIN ALLOY CA-725 CONTACT PLATING: GOLD ON THE MATING AREA, TIN-LEAD

ON THE CONTACT TAILS, NICKEL UNDERPLATE

## 346/396 SERIES CARD EDGE CONNECTOR CONTACT CODE 555,556,558,559,560 DIMENSIONS

YOUR CONNECTION TO QUALITY & SERVICE

**EDAC INC** TORONTO, ONTARIO CANADA

THESE DRAWINGS AND SPECIFICATIONS ARE THE PROPERTY OF EDAC INC.,AND SHALL NOT BE REPRODUCED, OR COPIED OR USED AS THE BASIS FOR THE MANUFACTURE OR SALE OF APPARATUS WITHOUT WRITTEN PERMISSION.