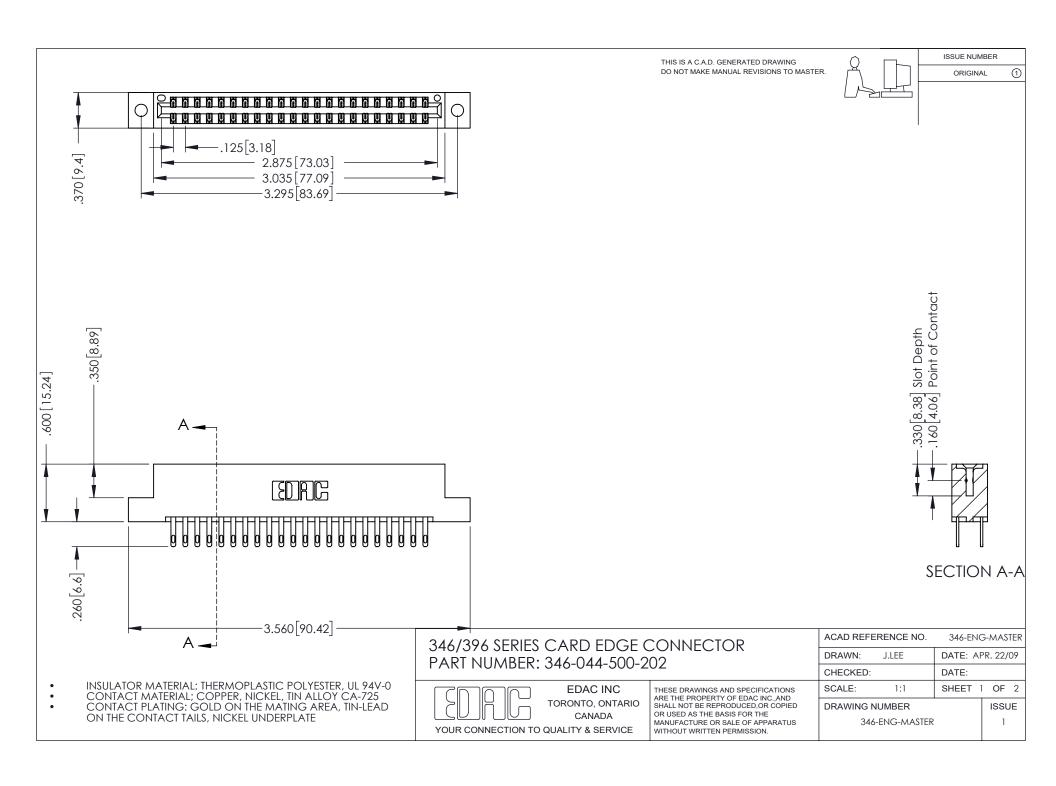

## **Contact Code 556**

INSULATOR MATERIAL: THERMOPLASTIC POLYESTER, UL 94V-0 CONTACT MATERIAL; COPPER, NICKEL, TIN ALLOY CA-725 CONTACT PLATING: GOLD ON THE MATING AREA, TIN-LEAD

ON THE CONTACT TAILS, NICKEL UNDERPLATE

## 346/396 SERIES CARD EDGE CONNECTOR CONTACT CODE 555,556,558,559,560 DIMENSIONS

YOUR CONNECTION TO QUALITY & SERVICE

**EDAC INC** TORONTO, ONTARIO CANADA

THESE DRAWINGS AND SPECIFICATIONS ARE THE PROPERTY OF EDAC INC.,AND SHALL NOT BE REPRODUCED, OR COPIED OR USED AS THE BASIS FOR THE MANUFACTURE OR SALE OF APPARATUS WITHOUT WRITTEN PERMISSION.