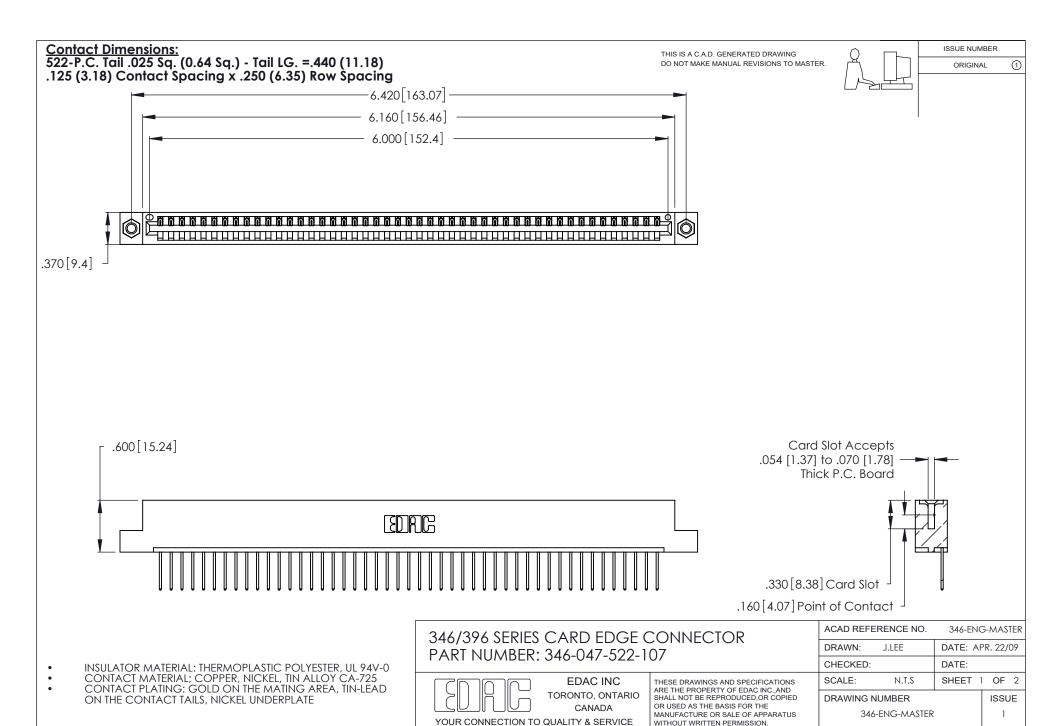

THIS IS A C.A.D. GENERATED DRAWING DO NOT MAKE MANUAL REVISIONS TO MASTER.

ISSUE NUMBER

ORIGINAL

1

**Contact Code 555** 

Contact Code 556

**Contact Code 558** 

**Contact Code 559** 

Contact Code 560

INSULATOR MATERIAL: THERMOPLASTIC POLYESTER, UL 94V-0 CONTACT MATERIAL; COPPER, NICKEL, TIN ALLOY CA-725 CONTACT PLATING: GOLD ON THE MATING AREA, TIN-LEAD

ON THE CONTACT TAILS, NICKEL UNDERPLATE

346/396 SERIES CARD EDGE CONNECTOR CONTACT CODE 555,556,558,559,560 DIMENSIONS

YOUR CONNECTION TO QUALITY & SERVICE

**EDAC INC** TORONTO, ONTARIO CANADA

THESE DRAWINGS AND SPECIFICATIONS ARE THE PROPERTY OF EDAC INC.,AND SHALL NOT BE REPRODUCED, OR COPIED OR USED AS THE BASIS FOR THE MANUFACTURE OR SALE OF APPARATUS WITHOUT WRITTEN PERMISSION.